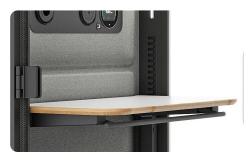

SIT&STAND DESK The booth has a desk with ma

The booth has a desk with manual height adjustment, which ensures the possibility of both standing and sitting work. This feature is easy to use and requires no additional power supply.

#### SIT&STAND DESK

Table top dimensions: 30.39 x 15.94 in, with height adjustment from 25.59 to 46.85 in. Made of 0.70 in thick plywood covered with HPL laminate on both sides. Maximum load 33 lbs. Available in two types of finish HPL laminate: white and non-fingerprint velvet black.