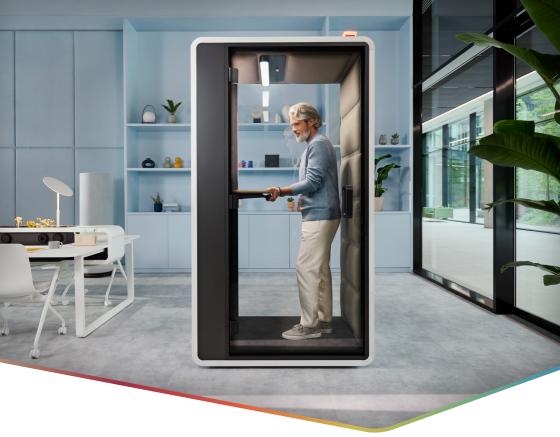

## hushfree.S

HushFree.S is an acoustic pod with an acoustic class A according to the ISO 23351-1:2020 standard, with new lighting with an intensity of 500 lux at the level of the tabletop. It allows you to spend much more time meeting and chatting online while maintaining peace and quiet. The pod is designed for individual work, longer videoconferences and telephone calls. The pod has a desk with a manual top adjustment – this function is easy to use and does not require additional power. It lets you work either standing or sitting, which allows you to adopt an optimal body position during work. In just a few seconds, the user can change the height of the tabletop to the appropriate level adapted to the task at hand. Aesthetically designed side LED illumination of the user's face ensures that they are even better visible during video calls.

You can equip the hushFree.S pod however you want – with a comfortable stool or a task chair. The acoustic pod allows you to work even more efficiently and connect with people online wherever they are.