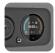

- B high-resolution touchscreen to control pod settings, adjust lighting and airflow, and extend calendar reservations
- 9 height-adjustable sit&stand top
- 10 acoustic panels
- 1 pod occupancy signal (optional)
- 12 floor covering
- 13 integrated wheels
- 14 stable levelling feet
- 15 possibility of seismic anchoring

#### HUSHASSISTANT

HushAssistant is a 4-inch round, high-resolution touchscreen lighting and ventilation controller. It allows users to manage and adjust their lighting and airflow settings. HushAssistant can adjust brightness, color and activate scenes (moods) for different needs. HushAssistant also provides airflow adjustments to improve air quality and energy efficiency. Part of HushAssistant's functionality is to manage and display meeting room availability. Prepared for integration into the product's power supply. The system supports integration with the Microsoft 365 Business platform.