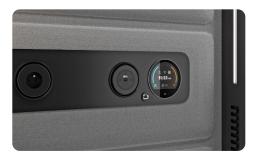

#### HUSHASSISTANT

HushAssistant is a 4-inch round, high-resolution touchscreen lighting and ventilation controller. It allows users to manage and adjust their lighting and airflow settings. HushAssistant can adjust brightness, color and activate scenes (moods) for different needs. HushAssistant also provides airflow adjustments to improve air quality and energy efficiency. Part of HushAssistant's functionality is to manage and display meeting room availability. Prepared for integration into the product's power supply. The system supports integration with the Microsoft 365 Business platform.

- B high-resolution touchscreen to control pod settings, adjust lighting and airflow, and extend calendar reservations
- 9 height-adjustable sit&stand top
- 10 acoustic panels
- 1 pod occupancy signal (optional)
- 12 floor covering
- 13 integrated wheels
- 14 stable levelling feet
- 15 possibility of seismic anchoring