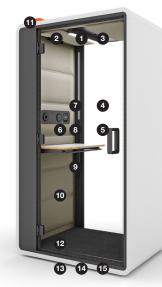

- LEARN MORE ABOUT HUSHFREE.S ACOUSTIC POD
- 1 LED lighting activated by a motion sensor with adjustable intensity
- 2 efficient ventilation activated by a motion sensor
- upper panel prepared for connecting sprinklers and smoke detector
- door made of tempered, safe, laminated acoustic glass with handrail
- 5 back wall made of acoustic glass
- 6 integrated power module
- additional side LED lighting

- B high-resolution touchscreen to control pod settings, adjust lighting and airflow, and extend calendar reservations
- 9 height-adjustable sit&stand top
- 10 acoustic panels
- 1 pod occupancy signal (optional)
- 12 floor covering
- 13 integrated wheels
- 14 stable levelling feet
- 15 possibility of seismic anchoring