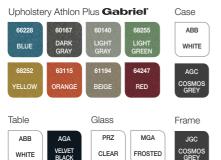

of work organization, space, communication and perception.

- LEARN MORE ABOUT HUSHFREE.S ACOUSTIC POD
- 1 LED lighting activated by a motion sensor with adjustable intensity
- 2 efficient ventilation activated by a motion sensor
- upper panel prepared for connecting sprinklers and smoke detector
- door made of tempered, safe, laminated acoustic glass with handrail
- 5 back wall made of acoustic glass
- 6 integrated power module
- additional side LED lighting

- B high-resolution touchscreen to control pod settings, adjust lighting and airflow, and extend calendar reservations
- 9 height-adjustable sit&stand top
- 10 acoustic panels
- 1 pod occupancy signal (optional)
- 12 floor covering
- 13 integrated wheels
- 14 stable levelling feet
- 15 possibility of seismic anchoring

### FINISHES



### DIMENSIONS AND TECHNICAL DATA



**External dimensions** of the pod (WxDxH): 48.97 x 35.43 x 90.53 in

- acoustics A speech level reduction measured in accordance with the ISO 23351:2020 standard
- total air flow: 2 fans with a maximum airflow 94 CFM, 39 s / 44 l/s
- LED lighting with a colour temperature of 4000 K (adjusted in the range of 2200-6500 K) and an intensity of 500 lux at desk level
- structure prepared for anti-seismic ground fixing

### EQUIPMENT



#### HUSHASSISTANT

HushAssistant is a 4-inch round, high-resolution touchscreen lighting and ventilation controller. It allows users to manage and adjust their lighting and airflow settings. HushAssistant can adjust brightness, color and activate scenes (moods) for different needs. HushAssistant also provides airflow adjust