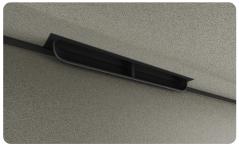

**BREATH EASIER – STAY LONGER** The new ventilation system in the pod circulates the air in the pod even faster, ensuring optimal working conditions.

- LEARN MORE ABOUT HUSHFREE.S ACOUSTIC POD
- 1 LED lighting activated by a motion sensor with adjustable intensity
- 2 efficient ventilation activated by a motion sensor
- upper panel prepared for connecting sprinklers and smoke detector
- door made of tempered, safe, laminated acoustic glass with handrail
- 5 back wall made of acoustic glass
- 6 integrated power module
- additional side LED lighting