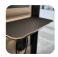

#### SIT&STAND DESK

The booth has a desk with manual height adjustment, which ensures the possibility of both standing and sitting work. This feature is easy to use and requires no additional power supply.

#### SIT&STAND DESK

Table top dimensions: 772 x 405 mm, adjustment from 650 mm to 1190 mm. Tabletop made of thick plywood 18 mm. Maximum load 15 kg. Available in two types of finish HPL laminate: white and nonfingerprint velvet black.