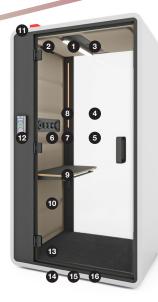

#### LEARN MORE ABOUT HUSHFREE.S ACOUSTIC POD

- LED lighting activated by a motion sensor with adjustable intensity
- 2 efficient ventilation activated by a motion sensor
- 3 upper panel prepared for connecting sprinklers and smoke detector
- 4 door made of tempered, safe, laminated acoustic glass with handrail
- 5 back wall made of acoustic glass
- 6 integrated power module
- nobs for adjusting light intensity and fan speed

- 8 additional side LED lighting
- 9 height-adjustable sit&stand top
- 10 acoustic panels
- 11 pod occupancy signal
- 12 hushBooking
- 13 floor covering
- 14 integrated wheels
- 15 stable levelling feet
- f possibility of seismic anchoring