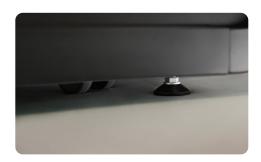

### **DIMENSIONS** AND TECHNICAL DATA

External dimensions of the pod (WxDxH): 1244 x 900 x 2300 mm

- acoustics A speech level reduction measured in accordance with the ISO 23351:2020 standard
- total air flow: 2 fans with a capacity of 160 m<sup>3</sup>/h
- LED lighting with a colour temperature of 4000 K and an intensity of 500 lux at tabletop level
- structure prepared for anti-seismic ground fixing