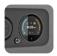

#### HUSHASSISTANT (OPTIONAL)

HushAssistant is a 4" round high resolution touch screen lighting and ventilation controller. Part of the hushAssistant's functionality is to manage and display the availability of meeting rooms.