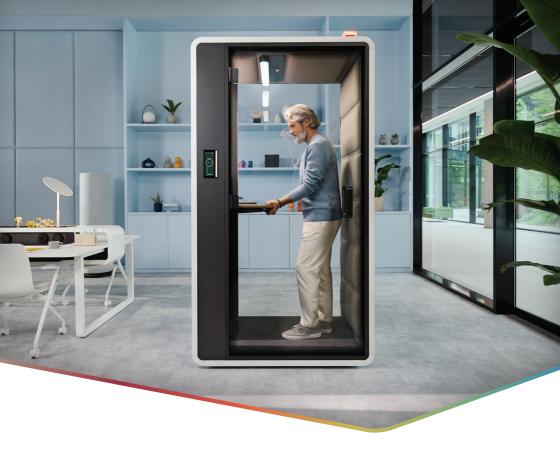

### hushfree.S

HushFree.S is an acoustic pod with an acoustic class A according to the ISO 23351-1:2020 standard, with new lighting with an intensity of 500 lux at the level of the tabletop. It allows you to spend much more time meeting and chatting online while maintaining peace and quiet. The pod is designed for individual work, longer videoconferences and telephone calls. The pod has a desk with a manual top adjustment – this function is easy to use and does not require additional power. It lets you work either standing or sitting, which allows you to adopt an optimal body position during work. In just a few seconds, the user can change the height of the tabletop to the appropriate level adapted to the task at hand. Aesthetically designed side LED illumination of the user's face ensures that they are even better visible during video calls.

You can equip the hushFree.S pod however you want – with a comfortable stool or a work chair. The acoustic pod allows you to work even more efficiently and connect with people online wherever they are.