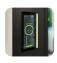

#### **OCCUPANCY SIGNAL (OPTIONAL)**

Activated by a motion sensor to signal the pod occupancy when in use.

#### HUSHASSISTANT (OPTIONAL)

HushAssistant is a 4" round high resolution touch screen lighting and ventilation controller. Part of the hushAssistant's functionality is to manage and display the availability of meeting rooms.