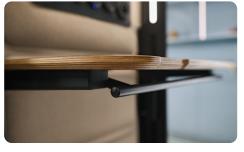

#### SIT&STAND DESK

The booth has a desk with manual height adjustment, which ensures the possibility of both standing and sitting work. This feature is easy to use and requires no additional power supply.

#### SIT&STAND DESK

Table top dimensions: 772 x 405 mm, adjustment from 650 mm to 1190 mm. Tabletop made of thick plywood 18 mm. Maximum load 15 kg. Available in two types of finish HPL laminate: white and nonfingerprint velvet black.