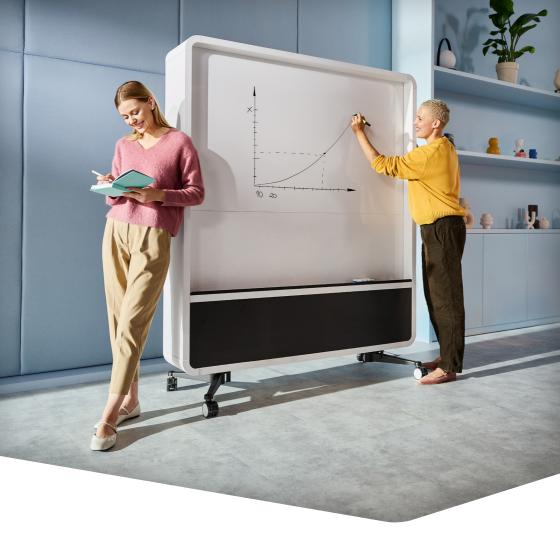

# hushwall

Engage. Inspire. Adapt. Deep green office.

DO YOU KNOW HOW MANY DIFFERENT SPACES YOU CAN CREATE IN YOUR OFFICE? Many companies adapt their workplaces to changes, creating flexible and agile office spaces that allow for simple and quick rearrangement. HushWall is a configurable, mobile solution that adapts to a variety of office layouts and employee needs. It is a mobile partition wall for the flexible creation of office zones while providing a vertical working space for work. HushWall has integrated castors that facilitate quick relocation of the product. HushWall adapts to changing office functions – without renovations or installers.

SPACE FOR TV HOLDER

Present multimedia materials where and how you want

DRY ERASE BOARD

Provide a creative place to work and brainstorm

**UPHOLSTERED PANEL** 

Create new workspaces ensuring the comfort of meetings