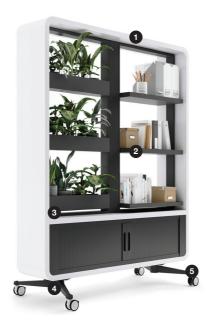

# HUSHWALL - AS A MOBIL F GREEN WALL OR STORAGE

- 1 body available in two colours
- 2 shelves for storing things
- 3 covers for plant pots
- a mobile base that allows you to place the wall wherever you want
- 5 castors with a brake that allow easy movement of the wall and its safe use