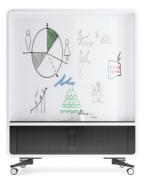

SPACE FOR TV HOLDER

Present multimedia materials where and how you want

DRY ERASE BOARD

Provide a creative place to work and brainstorm

**UPHOLSTERED PANEL** 

Create new workspaces ensuring the comfort of meetings