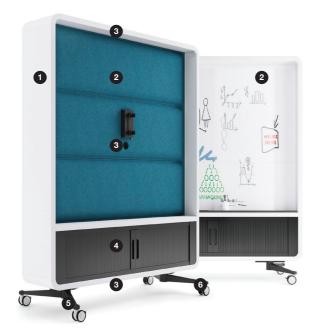

# LEARN MORE ABOUT HUSHWALL:

- 1 body available in two colours
- 2 upholstered panels / dry erase board / upholstered panel with the possibility of hanging a TV
- 3 cable gland for TV connection
- 4 a cabinet closed with a roller shutter, where you can store all the necessary things
- a mobile base that allows you to place the wall wherever you want
- castors with a brake that allow easy movement of the wall and its safe use

### You can configure each side of the wall in three ways:

The body of the wall provides the following configurations: a mobile partition with an upholstered panel, a mobile partition with a dry erase board or a mobile multimedia wall on which a TV holder can be mounted. You can also choose a wall with shelves inside the body, obtaining 6 segments to arrange with plants or office items for common use.