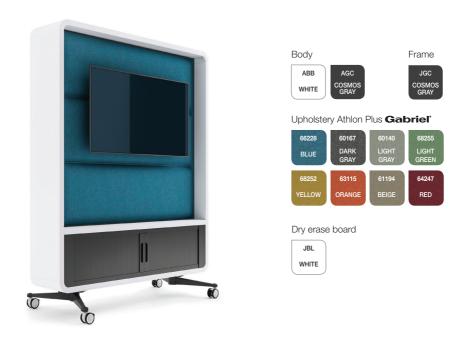

h an upholstered panel, a mobile partition with a dry erase board or a mobile multimedia wall on which a TV holder can be mounted. You can also choose a wall with shelves inside the body, obtaining 6 segments to arrange with plants or office items for common use.



SPACE FOR TV HOLDER

Present multimedia materials where and how you want



DRY ERASE BOARD

Provide a creative place to work and brainstorm



**UPHOLSTERED PANEL** 

Create new workspaces ensuring the comfort of meetings

# HUSHWALL - AS A MOBIL F GREEN WALL OR STORAGE



- 1 body available in two colours
- 2 shelves for storing things
- 3 covers for plant pots
- a mobile base that allows you to place the wall wherever you want
- 5 castors with a brake that allow easy movement of the wall and its safe use



## **FINISHES**



# **DIMENSIONS**



The manufacturer reserves the right to make structural changes and changes in parameters that do not impair the usability of the products. The colours presented in the catalogue may differ from the actual colours of the products. The above offer is informative and does not constitute a commercial offer.

1/2023



For more details, please visit our website

hushoffice.com