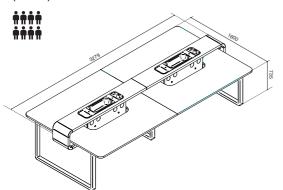

#### HUSHSPOT - CHOOSE THE VERSION YOU NEED

(WxDxH): 3279 mm x 1600 mm x 735/895 mm

**(WxDxH):** 1679 mm x 1600 mm x 735/895 mm

iiii

#### HUSH**SPOT** AVAILABLE FOR 8 OR 4 PEOPLE

The manufacturer reserves the right to make structural changes and changes in parameters that do not impair the usability of the products. The colours presented in the catalogue may differ from the actual colours of the products. The above offer is informative and does not constitute a commercial offer.