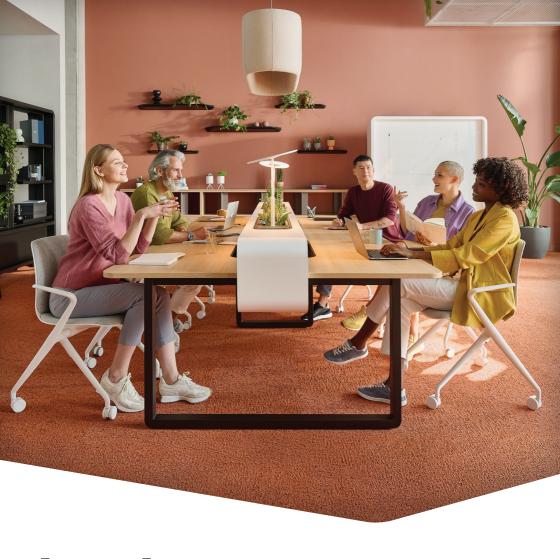

### hushspot

HushSpot is a new quality of teamwork. Modern multi-person hot-desking workstation, fully equipped with all the necessary accessories for effective work, such as: power sockets, organisers for office accessories, space for plants, storage and additional LED lighting. It helps to save space in the office by reducing the required space for workstations. This is a solution dedicated to flexible office spaces, where the hybrid model of cooperation has become commonplace. HushSpot works wherever there is a need to optimize office space while maximizing the efficiency of tasks performed in the workplace. It is a solution for teams that want to work together, close to each other.

The universal design of the solution fits into any office space. Thanks to its well-designed ergonomics, hushSpot stimulates group interactions and supports people in individual work.

#### HUSHSPOT IN YOUR OFFICE PROVIDES:

- a comfortable place to work in the hot-desking mode
- · engaging of teams for closer teamwork
- optimization of office space while maximizing the efficiency of solutions