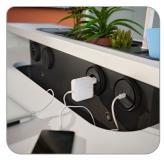

**BUILT-IN POWER MODULE** facilitates the organisation of daily work on many devices

AN ADDITIONAL EXTENSION over the tabletop allows you to divide teams at adjacent worktops, giving a sense of privacy