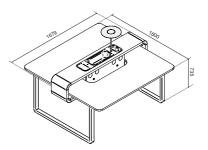

#### HUSHSPOT - CHOOSE THE VERSION YOU NEED

(WxDxH): 3279 mm x 1600 mm x 735/895 mm

**(WxDxH):** 1679 mm x 1600 mm x 735/895 mm

iiii

#### HUSH**SPOT** AVAILABLE FOR 8 OR 4 PEOPLE

The manufacturer reserves the right to make structural changes and changes in parameters that do not impair the usability of the products. The colours presented in the catalogue may differ from the actual colours of the products. The above offer is informative and does not constitute a commercial offer.