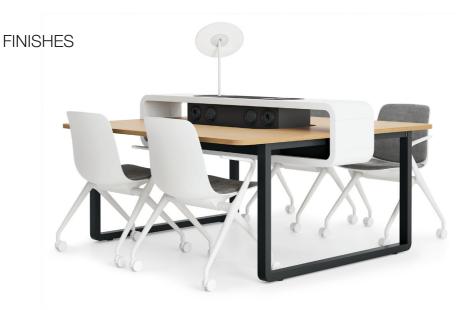

### hushspot

HushSpot is a new quality of teamwork. Modern multi-person hot-desking workstation, fully equipped with all the necessary accessories for effective work, such as: power sockets, organisers for office accessories, space for plants, storage and additional LED lighting. It helps to save space in the office by reducing the required space for workstations. This is a solution dedicated to flexible office spaces, where the hybrid model of cooperation has become commonplace. HushSpot works wherever there is a need to optimize office space while maximizing the efficiency of tasks performed in the workplace. It is a solution for teams that want to work together, close to each other.

The universal design of the solution fits into any office space. Thanks to its well-designed ergonomics, hushSpot stimulates group interactions and supports people in individual work.

#### LEARN MORE ABOUT HUSHSPOT:

- 1 electrical module for configuration
- 2 organiser for office accessories
- 3 place for plants
- 4 additional storage
- 5 an additional extension dividing the adjacent worktops ensuring privacy
- 6 additional LED lighting