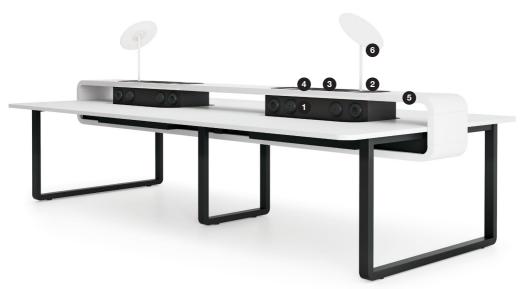

#### LEARN MORE ABOUT HUSHSPOT:

- 1 electrical module for configuration
- 2 organiser for office accessories
- 3 place for plants
- 4 additional storage
- 5 an additional extension dividing the adjacent worktops ensuring privacy
- 6 additional LED lighting