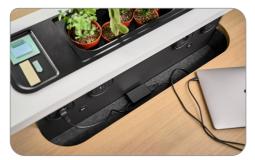

#### LEARN MORE ABOUT HUSHSPOT:

- 1 electrical module for configuration
- 2 organiser for office accessories
- 3 place for plants
- 4 additional storage
- 5 an additional extension dividing the adjacent worktops ensuring privacy
- 6 additional LED lighting

**BUILT-IN POWER MODULE** facilitates the organisation of daily work on many devices

AN ADDITIONAL EXTENSION over the tabletop allows you to divide teams at adjacent worktops, giving a sense of privacy