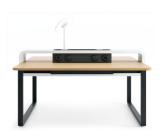

#### LEARN MORE ABOUT HUSHSPOT:

- 1 electrical module for configuration
- 2 organiser for office accessories
- 3 place for plants
- 4 additional storage
- 5 an additional extension dividing the adjacent worktops ensuring privacy
- 6 additional LED lighting

## HUSH**SPOT** – YOU DECIDE HOW YOU WORK. TAILOR HUSH**SPOT** TO YOUR NEEDS.

ADDITIONAL LED LIGHTING is conducive to better concentration

ORGANISER FOR ACCESSORIES allows you to keep order at the adjacent worktops

**BUILT-IN POWER MODULE** facilitates the organisation of daily work on many devices

AN ADDITIONAL EXTENSION over the tabletop allows you to divide teams at adjacent worktops, giving a sense of privacy

A PLACE FOR PLANTS is conducive to the well-being of employees

Tabletop

ABB WHITE

Frame

JGC COSMOS GRAY

Top module

Middle structure