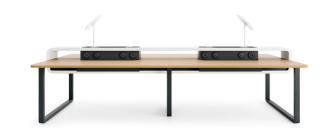

## HUSH**SPOT** – YOU DECIDE HOW YOU WORK. TAILOR HUSH**SPOT** TO YOUR NEEDS.

ADDITIONAL LED LIGHTING is conducive to better concentration

ORGANISER FOR ACCESSORIES allows you to keep order at the adjacent worktops

**BUILT-IN POWER MODULE** facilitates the organisation of daily work on many devices

AN ADDITIONAL EXTENSION over the tabletop allows you to divide teams at adjacent worktops, giving a sense of privacy

#### HUSH**SPOT** AVAILABLE FOR 8 OR 4 PEOPLE

The manufacturer reserves the right to make structural changes and changes in parameters that do not impair the usability of the products. The colours presented in the catalogue may differ from the actual colours of the products. The above offer is informative and does not constitute a commercial offer.