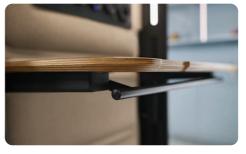

#### SIT&STAND DESK

The booth has a desk with manual height adjustment, which ensures the possibility of both standing and sitting work. This feature is easy to use and requires no additional power supply.

#### SIT&STAND DESK

Table top dimensions: 772 x 405 mm, adjustment from 650 mm to 1190 mm. Tabletop made of thick plywood 18 mm. Maximum load 15 kg. Available in two types of finish HPL laminate: white and non-fingerprint velvet black.