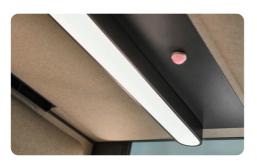

#### EVEN BETTER LIGHTING FOR AN EFFICIENT WORKPLACE

The new LED lighting system in the pod provides lighting with a light temperature of 4000 K and 500 lux at the tabletop level for even more effective work.

### DIMENSIONS AND TECHNICAL DATA

External dimensions (WxDxH): 1244 x 900 x 2300 mm

- speech level reduction measured in accordance with the ISO 23351:2020 standard
- total air flow: 2 fans with a capacity of 160 m<sup>3</sup>/h
- LED lighting with a colour temperature of 4000 K and an intensity of 500 lux at tabletop level
- structure prepared for anti-seismic ground fixing

#### OCCUPANCY SIGNAL

Activated by a motion sensor to signal the pod occupancy when in use.