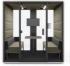

### LEARN MORE ABOUT HUSHFREE.S ACOUSTIC POD

- LED lighting activated by a motion sensor with adjustable intensity
- 2 efficient ventilation activated by a motion sensor
- upper panel prepared for connecting sprinklers and smoke detector
- 4 door made of tempered, safe, laminated acoustic class with handrail
- back wall made of acoustic glass
- 6 integrated power module
- nobs for adjusting light intensity and fan speed

- 8 additional side LED lighting
- 9 height-adjustable sit&stand top
- 10 acoustic panels
- 11 pod occupancy signal
- touch screen (display for the pod booking system)
- 13 floor covering
- 14 integrated wheels
- 15 stable levelling feet
- 16 possibility of seismic anchoring