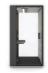

## hushfree.S

HushFree.S is an acoustic pod with an acoustic class A according to the ISO 23351-1:2020 standard, with new lighting with an intensity of 500 lux at the level of the tabletop. It allows you to spend much more time meeting and chatting online while maintaining peace and quiet. The pod is designed for individual work, longer videoconferences and telephone calls. The pod has a desk with a manual top adjustment – this function is easy to use and does not require additional power. It lets you work either standing or sitting, which allows you to adopt an optimal body position during work. In just a few seconds, the user can change the height of the tabletop to the appropriate level adapted to the task at hand. Aesthetically designed side LED illumination of the user's face ensures that they are even better visible during video calls.

### DIMENSIONS AND TECHNICAL DATA

External dimensions (WxDxH): 1244 x 900 x 2300 mm

- speech level reduction measured in accordance with the ISO 23351:2020 standard
- total air flow: 2 fans with a capacity of 160 m<sup>3</sup>/h
- LED lighting with a colour temperature of 4000 K and an intensity of 500 lux at tabletop level
- structure prepared for anti-seismic ground fixing