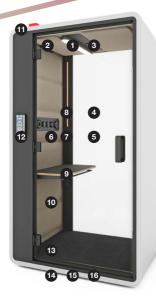

### LEARN MORE ABOUT HUSHFREE.S ACOUSTIC POD

- LED lighting activated by a motion sensor with adjustable intensity
- 2 efficient ventilation activated by a motion sensor
- upper panel prepared for connecting sprinklers and smoke detector
- 4 door made of tempered, safe, laminated acoustic class with handrail
- back wall made of acoustic glass
- 6 integrated power module
- nobs for adjusting light intensity and fan speed

- 8 additional side LED lighting
- 9 height-adjustable sit&stand top
- 10 acoustic panels
- 11 pod occupancy signal
- touch screen (display for the pod booking system)
- 13 floor covering
- 14 integrated wheels
- 15 stable levelling feet
- 16 possibility of seismic anchoring