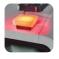

#### EVEN BETTER LIGHTING FOR AN EFFICIENT WORKPLACE

The new LED lighting system in the pod provides lighting with a light temperature of 4000 K and 500 lux at the tabletop level for even more effective work.

#### SIT&STAND DESK

The booth has a desk with manual height adjustment, which ensures the possibility of both standing and sitting work. This feature is easy to use and requires no additional power supply.

### DIMENSIONS AND TECHNICAL DATA

External dimensions (WxDxH): 1244 x 900 x 2300 mm

- speech level reduction measured in accordance with the ISO 23351:2020 standard
- total air flow: 2 fans with a capacity of 160 m<sup>3</sup>/h
- LED lighting with a colour temperature of 4000 K and an intensity of 500 lux at tabletop level
- structure prepared for anti-seismic ground fixing