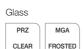

lighting with a light temperature of 4000 K and 500 lux at the tabletop level for even more effective work.



#### SIT&STAND DESK

The booth has a desk with manual height adjustment, which ensures the possibility of both standing and sitting work. This feature is easy to use and requires no additional power supply.



## MOBILITY - FEEL THE FREEDOM OF CHOOSING A LOCATION

The pod has built-in wheels, thanks to which it can be freely moved around the office without having to dismantle it



## NEURODIVERSITY – WE SUPPORT INTEGRATED TEAMS

The pod creates a working environment that takes into account the needs of atypical people in terms of work organisation, space, communication and perception.

### **FINISHES**

#### Upholstery Athlon Plus Gabriel®



#### Body





#### **Tabletop**





### DIMENSIONS AND TECHNICAL DATA





External dimensions (WxDxH): 1244 x 900 x 2300 mm







- speech level reduction measured in accordance with the ISO 23351:2020 standard
- total air flow: 2 fans with a capacity of 160 m<sup>3</sup>/h
- LED lighting with a colour temperature of 4000 K and an intensity of 500 lux at tabletop level
- structure prepared for anti-seismic ground fixing

## STANDARD EQUIPMENT



#### SIT&STAND DESK

Table top dimensions: 772 x 405 mm, adjustment from 650 mm to 1190 mm. Tabletop made of thick plywood 18 mm. Maximum load 15 kg. Available in two types of finish HPL laminate: white and non-fingerprint velvet black.

## ADDITIONAL EQUIPMENT



#### OCCUPANCY SIGNAL

Activated by a motion sensor to signal the pod occupancy when in use.



#### **BOOKING SCREEN