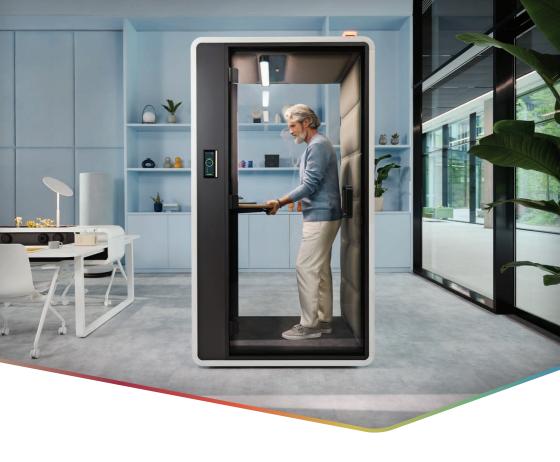

## hushfree.S

HushFree.S is an acoustic pod with an acoustic class A according to the ISO 23351-1:2020 standard, with new lighting with an intensity of 500 lux at the level of the tabletop. It allows you to spend much more time meeting and chatting online while maintaining peace and quiet. The pod is designed for individual work, longer videoconferences and telephone calls. The pod has a desk with a manual top adjustment – this function is easy to use and does not require additional power. It lets you work either standing or sitting, which allows you to adopt an optimal body position during work. In just a few seconds, the user can change the height of the tabletop to the appropriate level adapted to the task at hand. Aesthetically designed side LED illumination of the user's face ensures that they are even better visible during video calls.

You can equip the hushFree.S pod however you want – with a comfortable stool or a work chair. The acoustic pod allows you to work even more efficiently and connect with people online wherever they are.

# FEEL THE FREEDOM OF CHOOSING HOW AND WHERE YOU WORK!