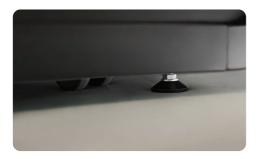

## MOBILITY - FEEL THE FREEDOM OF CHOOSING A LOCATION

The pod has built-in wheels, thanks to which it can be freely moved around the office without having to dismantle it

### DIMENSIONS AND TECHNICAL DATA

External dimensions (WxDxH): 1244 x 900 x 2300 mm

- speech level reduction measured in accordance with the ISO 23351:2020 standard
- total air flow: 2 fans with a capacity of 160 m<sup>3</sup>/h
- LED lighting with a colour temperature of 4000 K and an intensity of 500 lux at tabletop level
- structure prepared for anti-seismic ground fixing