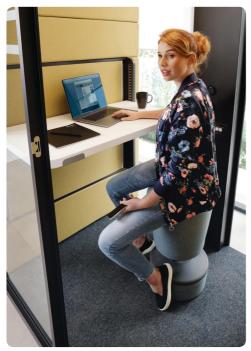

# **HUSHWORK.SIT&STAND**IS A PERFECT PLACE FOR:

Work requiring concentration

Videoconference

Sit&stand work

W. 1600 mm H. 2300 mm D. 1200 mm

Desk: W. 960 mm D. 530 mm

- 1 Led ceiling light with dimmer
- 2 Option to add Bluetooth speaker
- Wentilation system activated by a presence sensor
- 4 Anti-collision door marking
- Tempered, laminated acoustic glass door with high quality handle
- Desk with manual adjustment hight range 670-1250 mm/26-49 in
- 7 Independent, manual smooth lighting and ventilation rotary knobs
- 8 Power module (Power+USB+RJ45)
- 9 Laminated front and back acoustic glass panels
- 10 Leveling feet
- Removable front panel for pallet jack

### **ERGONOMICS**

The new desk is based on the patented manual height-adjustment system which allows for dynamic sit/stand working as well as for the smooth transition between different desk heights without work interruption.