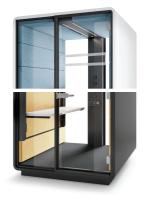

# hushwork

YOUR OWN SPACE FOR INDIVIDUAL SUCCESS

WE PROVIDE SEPARATE MOBILE SPACES, REPLACING STRESS WITH HARMONY & PEACE.

HushWork.sit&stand is a new approach to individual work. It's a solution that allows you to create a dedicated space in which you can focus. Advanced acoustic solutions ensure high comfort for the user while increasing the feeling of privacy. This affects both the improvement of well-being and the effectiveness of performed tasks. HushWork.sit&stand is an important space for the entire organisation because as it isn't an assigned workspace it can be used by everyone!

# **HUSHWORK.SIT&STAND**IS A PERFECT PLACE FOR:

Work requiring concentration

Videoconference

Sit&stand work

W. 1600 mm H. 2300 mm D. 1200 mm

Desk: W. 960 mm D. 530 mm

- 1 Led ceiling light with dimmer
- 2 Option to add Bluetooth speaker
- Wentilation system activated by a presence sensor
- 4 Anti-collision door marking
- Tempered, laminated acoustic glass door with high quality handle
- Desk with manual adjustment hight range 670-1250 mm/26-49 in
- 7 Independent, manual smooth lighting and ventilation rotary knobs
- 8 Power module (Power+USB+RJ45)
- 9 Laminated front and back acoustic glass panels
- 10 Leveling feet
- Removable front panel for pallet jack