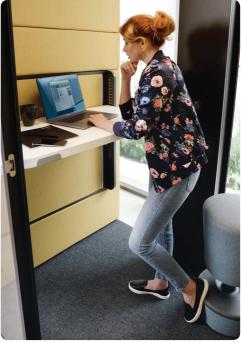

# **HUSHWORK.SIT&STAND**IS A PERFECT PLACE FOR:

Work requiring concentration

Videoconference

Sit&stand work

W. 1600 mm H. 2300 mm D. 1200 mm

Desk: W. 960 mm D. 530 mm

- 1 Led ceiling light with dimmer
- 2 Option to add Bluetooth speaker
- Wentilation system activated by a presence sensor
- 4 Anti-collision door marking
- Tempered, laminated acoustic glass door with high quality handle
- Desk with manual adjustment hight range 670-1250 mm/26-49 in
- 7 Independent, manual smooth lighting and ventilation rotary knobs
- 8 Power module (Power+USB+RJ45)
- 9 Laminated front and back acoustic glass panels
- 10 Leveling feet
- Removable front panel for pallet jack

### **ERGONOMICS**

The new desk is based on the patented manual height-adjustment system which allows for dynamic sit/stand working as well as for the smooth transition between different desk heights without work interruption.