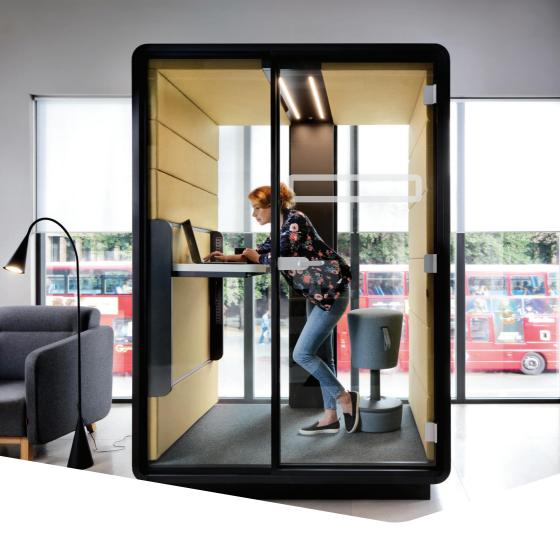

# hushwork

YOUR OWN SPACE FOR INDIVIDUAL SUCCESS

WE PROVIDE SEPARATE MOBILE SPACES, REPLACING STRESS WITH HARMONY & PEACE.

HushWork.sit&stand is a new approach to individual work. It's a solution that allows you to create a dedicated space in which you can focus. Advanced acoustic solutions ensure high comfort for the user while increasing the feeling of privacy. This affects both the improvement of well-being and the effectiveness of performed tasks. HushWork.sit&stand is an important space for the entire organisation because as it isn't an assigned workspace it can be used by everyone!

# **HUSHWORK.SIT&STAND**IS A PERFECT PLACE FOR:

Work requiring concentration

Videoconference

Sit&stand work

W. 1600 mm H. 2300 mm D. 1200 mm

Desk: W. 960 mm D. 530 mm

- 1 Led ceiling light with dimmer
- 2 Option to add Bluetooth speaker
- Wentilation system activated by a presence sensor
- 4 Anti-collision door marking
- Tempered, laminated acoustic glass door with high quality handle
- Desk with manual adjustment hight range 670-1250 mm/26-49 in
- 7 Independent, manual smooth lighting and ventilation rotary knobs
- 8 Power module (Power+USB+RJ45)
- 9 Laminated front and back acoustic glass panels
- 10 Leveling feet
- Removable front panel for pallet jack