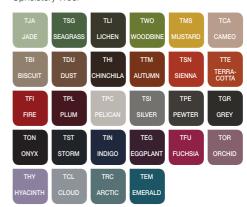

## **ERGONOMICS**

The new desk is based on the patented manual height-adjustment system which allows for dynamic sit/stand working as well as for the smooth transition between different desk heights without work interruption.



#### **FACILITIES**

HushWork is an independent space powered by electricity, providing comfortable conditions conducive to concentration.



#### **DIMENSIONS**

Occupies less than 2 square meters, which makes hushWork easily adaptable to almost any office space.



WITHOUT THE HEIGHT ADJUSTMENT.



W. 1600 mm H. 2300 mm D. 1200 mm

Desk: W. 750 mm D. 540 mm

# CARCASS FINISHES

GREEN WALL

Take care about the quality of the air

in your office Each

Hush can be equi-

ped with green wall, full of the vital plants.





# INTERIOR FINISHES

#### Upholstery Wool







#### Middle column

| AGC            | ABB   |
|----------------|-------|
| COSMOS<br>GREY | WHITE |

## Rear glass

| PRZ   | MGA     |
|-------|---------|
| CLEAR | FROSTED |

# Aluminium profile



#### Hinge/door handle





The manufacturer reserves the right to introduce design modifications and change parameters that do not impair the usability of the products. The colours shown in the catalogue may differ from the actual colours of the products.



3 different dimensions, fits to each Hush pod.

Find out more by visiting our website.

hushoffice.com

mikomax smart office.