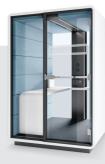

### **MOBILITY**

You can move the pod without disassembly.

#### **DIMENSIONS**

Occupies less than 2 square meters, which makes hushWork easily adaptable to almost any office space.

WITHOUT THE HEIGHT ADJUSTMENT.

W. 1600 mm H. 2300 mm D. 1200 mm

Desk: W. 750 mm D. 540 mm