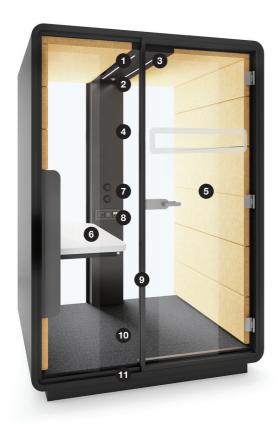

# **HUSHWORK.SIT&STAND**IS A PERFECT PLACE FOR:

Work requiring concentration

Videoconference

Sit&stand work

W. 1600 mm H. 2300 mm D. 1200 mm

Desk: W. 960 mm D. 530 mm

- 1 Led ceiling light with dimmer
- 2 Option to add Bluetooth speaker
- Wentilation system activated by a presence sensor
- 4 Anti-collision door marking
- Tempered, laminated acoustic glass door with high quality handle
- Desk with manual adjustment hight range 670-1250 mm/26-49 in
- 7 Independent, manual smooth lighting and ventilation rotary knobs
- 8 Power module (Power+USB+RJ45)
- 9 Laminated front and back acoustic glass panels
- 10 Leveling feet
- Removable front panel for pallet jack