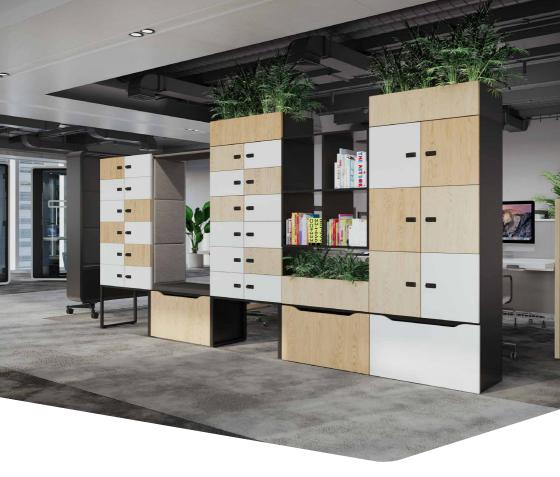

# STORING HAS NEVER BEEN SO EASY!

HushLock is an advanced office storage system, created to meet the requirements of a flexible work and meeting space. The system provides complete freedom in configuring solutions: large clothing lockers, smaller filing cabinets, a single locker system for employees' personal belongings, open and closed lockers and much more. HushLock is a modular system that is flexible and adaptable to the needs of an ever-changing office and its employees. Modern and universal design fits every interior. The lockers, which can be placed both against the wall and as office space dividers, offer unlimited possibilities.

## FLEXIBLE OFFICE STORAGE

adjust the size, scope and functionality to the needs of your workplace

### CUSTOMIZATION OF SOLUTIONS

Adjust solutions to the needs of specific employees