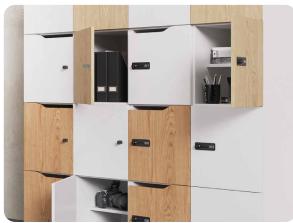

#### • FILING CABINETS

Customize the space to fit your needs.

#### • LOCKERS WITH LOCKBOXES

Space for your private belongings in the office. Sign them if you want.

#### OPEN MODULES

Functionality and design in one.