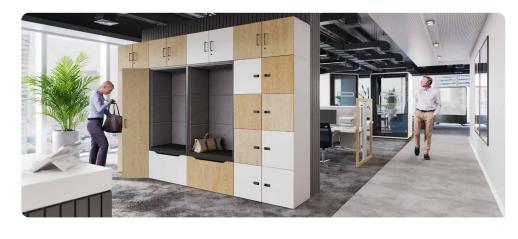

# CREATIVE RECEPTION AREA

Keep things as you need them – all in a tasteful style

#### CLOTHING LOCKERS

A simple way to organize work in the reception area.

#### COMFORTABLE SEAT

A comfortable spot to rest for a while and have a short conversation.