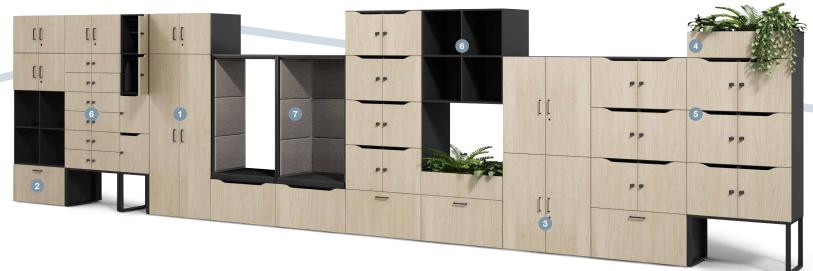

#### DECORATIVE ELEMENTS

The office is never green enough.

- 1 clothing locker
- 2 drawer
- filing cabinet
- 4 flowerpot cover

- 5 lockers with lockboxes
- 6 open module
- 7 felt panels with an upholstered seat