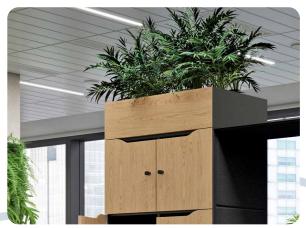

#### DECORATIVE ELEMENTS

The office is never green enough.

- 1 clothing locker
- 2 drawer
- filing cabinet
- 4 flowerpot cover

- 5 lockers with lockboxes
- 6 open module
- 7 felt panels with an upholstered seat