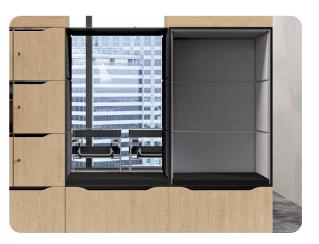

# CREATIVE RECEPTION AREA

Keep things as you need them – all in a tasteful style

#### COMFORTABLE SEAT

A comfortable spot to rest for a while and have a short conversation.