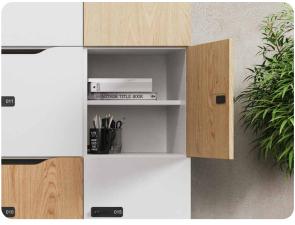

#### • LOCKERS WITH LOCKBOXES

Space for your private belongings in the office. Sign them if you want.

#### OPEN MODULES

Functionality and design in one.