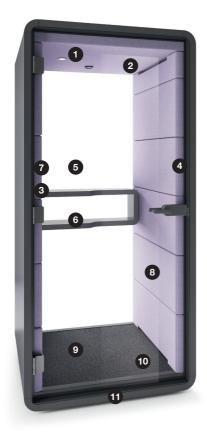

### **HUSHPHONE** IS A PERFECT PLACE FOR:

Private videoconferences

Trade negotiations

Confidential telephone conversations

W. 41.33 in H. 87.79 in D. 35.43 in

- Led ceiling light run by motion sensor
- 2 Efficient ventilation run by motion sensor
- Power module (power + USB type A, USB type C)
- Tempered, laminated acoustic glass door with high quality handle
- 5 Laminated acoustic glass rear wall
- 6 Ergonomic shelf/storage
- 7 Fold-away laptop table
- 8 Acoustic lined fabric panels
- 9 Integral carpeted floor
- 10 Leveling feet
- 11 Integrated castors