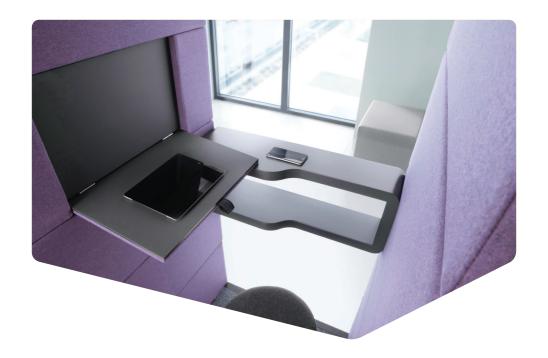

### **HUSHPHONE** IS A PERFECT PLACE FOR:

Private videoconferences

Trade negotiations

Confidential telephone conversations

W. 41.33 in H. 87.79 in D. 35.43 in

- Led ceiling light run by motion sensor
- 2 Efficient ventilation run by motion sensor
- Power module (power + USB type A, USB type C)
- Tempered, laminated acoustic glass door with high quality handle
- 5 Laminated acoustic glass rear wall
- 6 Ergonomic shelf/storage
- 7 Fold-away laptop table
- 8 Acoustic lined fabric panels
- 9 Integral carpeted floor
- 10 Leveling feet
- 11 Integrated castors

### **FUNCTIONAL**

Equipped with lighting, a ventilation system, a folding laptop table, and 110V & USB sockets.

### **COMFORTABLE TO USE**

Thanks to the armrest, a movement sensor which activates the lighting and ventilation, and a rear wall made of glass, the hushPhone provides an excellent user experience.

### **AGILE**

HushPhone is equipped with castors which allows you to move it around the office whenever you need.