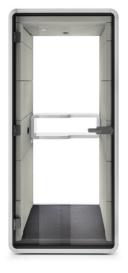

### **HUSHPHONE** IS A PERFECT PLACE FOR:

Private videoconferences

Trade negotiations

Confidential telephone conversations

W. 41.33 in H. 87.79 in D. 35.43 in

- Led ceiling light run by motion sensor
- 2 Efficient ventilation run by motion sensor
- Power module (power + USB type A, USB type C)
- Tempered, laminated acoustic glass door with high quality handle
- 5 Laminated acoustic glass rear wall
- 6 Ergonomic shelf/storage
- 7 Fold-away laptop table
- 8 Acoustic lined fabric panels
- 9 Integral carpeted floor
- 10 Leveling feet
- 11 Integrated castors

### WHY IS THE **HUSHPHONE** A UNIQUE OFFICE SOLUTION?

HushPhone occupies only 10 ft<sup>2</sup> - the small dimensions and weight allow it to be set or adjusted to the current needs of any organisation.