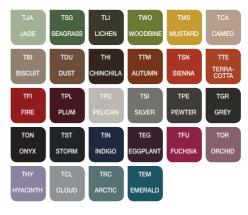

### **FINISHES**

Upholstery Wool

Backrest & armrest color options (can be configured independently from acoustic panels color)