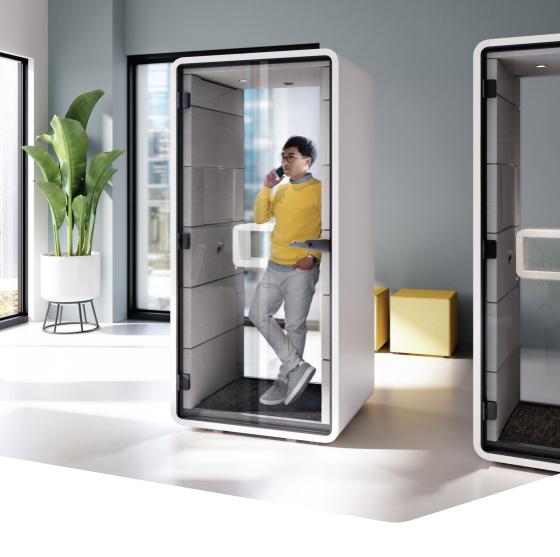

# hushphone

OFFICE PHONE CALLS HAVE NEVER BEEN SO COMFORTABLE

WE PROVIDE SEPARATE MOBILE SPACES, REPLACING STRESS WITH HARMONY & PEACE.

Modern workplaces are adapting to the needs of the people who perform their jobs in them. More and more employees express the desire to find acoustic solutions which would let them work in peace and be more effective.

Providing special zones for phone calls and videoconferences has become one of the crucial elements of an office that is friendly and open to the needs of employees. The best solutions should be flexible and inexpensive to implement, and this is exactly what we provide. The pod is fully adapted to the needs of neurodivergent individuals, as confirmed, among others, by the Certified Autism Resource.

### WHY IS THE **HUSHPHONE** A UNIQUE OFFICE SOLUTION?

HushPhone occupies only 10 ft<sup>2</sup> - the small dimensions and weight allow it to be set or adjusted to the current needs of any organisation.

### **COMFORTABLE TO USE**

Thanks to the armrest, a movement sensor which activates the lighting and ventilation, and a rear wall made of glass, the hushPhone provides an excellent user experience.