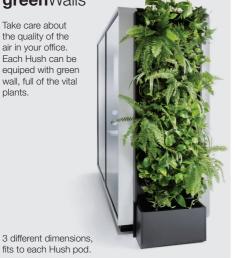

#### Upholstery Wool

Take care about the quality of the air in your office. Each Hush can be equiped with green wall, full of the vital plants.