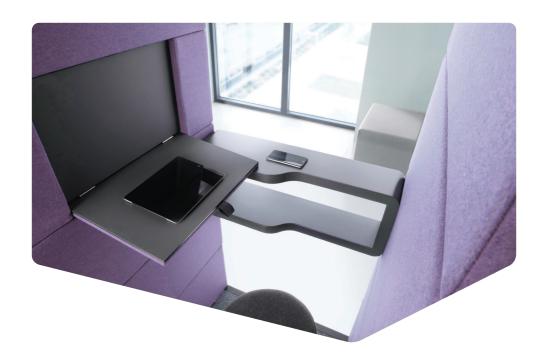

### **FUNCTIONAL**

Equipped with lighting, a ventilation system, a folding laptop table, and 110V & USB sockets.

#### **COMFORTABLE TO USE**

Thanks to the armrest, a movement sensor which activates the lighting and ventilation, and a rear wall made of glass, the hushPhone provides an excellent user experience.