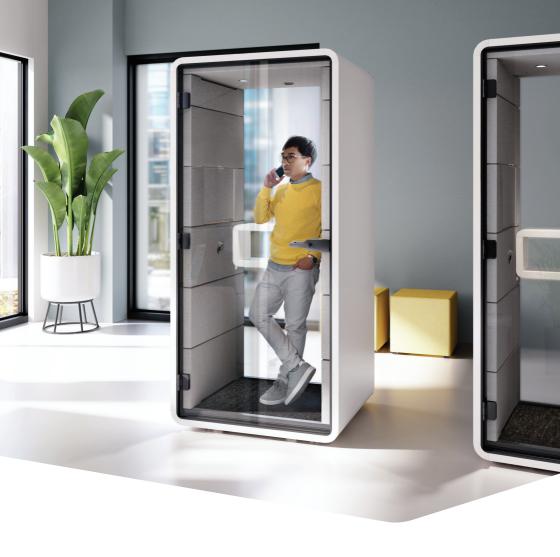

# hushphone

OFFICE PHONE CALLS HAVE NEVER BEEN SO COMFORTABLE

# WE PROVIDE SEPARATE MOBILE SPACES, REPLACING STRESS WITH HARMONY & PEACE.

Modern workplaces are adapting to the needs of the people who perform their jobs in them. More and more employees express the desire to find acoustic solutions which would let them work in peace and be more effective.

Providing special zones for phone calls and videoconferences has become one of the crucial elements of an office that is friendly and open to the needs of employees. The best solutions should be flexible and inexpensive to implement, and this is exactly what we provide.

## **HUSHPHONE** IS A PERFECT PLACE FOR:

Private videoconferences

Trade negotiations

Confidential telephone conversations

W. 41.33 in H. 87.79 in D. 35.43 in

- 1 Led ceiling light run by motion sensor
- 2 Efficient ventilation run by motion sensor
- Power module (power + USB type A, USB type C)
- 4 Tempered, laminated acoustic glass door with high quality handle
- 5 Laminated acoustic glass rear wall
- 6 Ergonomic shelf/storage
- 7 Fold-away laptop table
- 8 Acoustic lined fabric panels
- 9 Integral carpeted floor
- 10 Leveling feet
- 11 Integrated castors