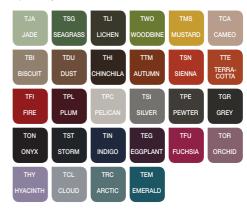

## **FINISHES**

#### Upholstery Wool

Take care about the quality of the air in your office. Each Hush can be equiped with green wall, full of the vital plants.

#### MFC Exterior

AGC ABB WHITE GREY

#### Worktop

ABB WHITE

JBM WHITE

Shelf

#### Front glass

PRZ CLEAR Rear glass

PRZ CLEAR

#### Hinge/door handle

Aluminium profile

The manufacturer reserves the right to introduce design modifications and change parameters that do not impair the usability of the products. The colours shown in the catalogue may differ from the actual colours of the products.