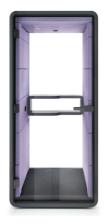

## **HUSHPHONE** IS A PERFECT PLACE FOR:

Private videoconferences

Trade negotiations

Confidential telephone conversations

W. 41.33 in H. 87.79 in D. 35.43 in

- 1 Led ceiling light run by motion sensor
- 2 Efficient ventilation run by motion sensor
- Power module (power + USB type A, USB type C)
- 4 Tempered, laminated acoustic glass door with high quality handle
- 5 Laminated acoustic glass rear wall
- 6 Ergonomic shelf/storage
- 7 Fold-away laptop table
- 8 Acoustic lined fabric panels
- 9 Integral carpeted floor
- 10 Leveling feet
- 11 Integrated castors

#### COMPACT

HushPhone occupies only 10 ft $^2$  – the small dimensions and weight allow it to be set or adjusted to the current needs of any organisation.

### **FUNCTIONAL**

Equipped with lighting, a ventilation system, a folding laptop table, and 110V & USB sockets.

#### **COMFORTABLE TO USE**

Thanks to the armrest, a movement sensor which activates the lighting and ventilation, and a rear wall made of glass, the hushPhone provides an excellent user experience.

#### **AGILE**

HushPhone is equipped with castors which allows you to move it around the office whenever you need.