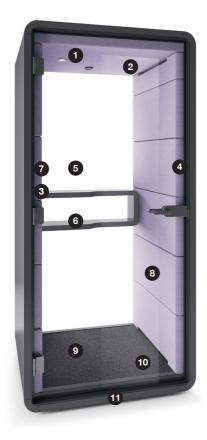

## **HUSHPHONE** IS A PERFECT PLACE FOR:

Private videoconferences

Trade negotiations

Confidential telephone conversations

W. 41.33 in H. 87.79 in D. 35.43 in

- 1 Led ceiling light run by motion sensor
- 2 Efficient ventilation run by motion sensor
- Power module (power + USB type A, USB type C)
- 4 Tempered, laminated acoustic glass door with high quality handle
- 5 Laminated acoustic glass rear wall
- 6 Ergonomic shelf/storage
- 7 Fold-away laptop table
- 8 Acoustic lined fabric panels
- 9 Integral carpeted floor
- 10 Leveling feet
- 11 Integrated castors