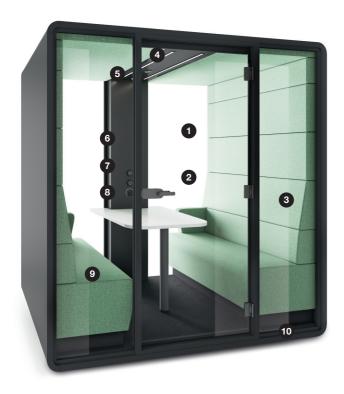

### **HUSHMEET** IS A PERFECT PLACE FOR:

Private meetings

Creative work

Group video conferences

HR interviews

- 1 Tempered, laminated acoustic glass door with high quality handle
- 2 Laminated front and back acoustic glass panels
- 3 Acoustic lined fabric panels
- 4 Led ceiling light with dimmer
- 5 Ventilation system activated by a motion sensor
- 6 Option to hang a TV screen on the central panel
- 7 Independent, manual smooth lighting and ventilation rotary knobs
- 8 Power module (power + USB type A, USB type C + RJ45)
- 9 Two upholstered benches
- 10 Integrated castors