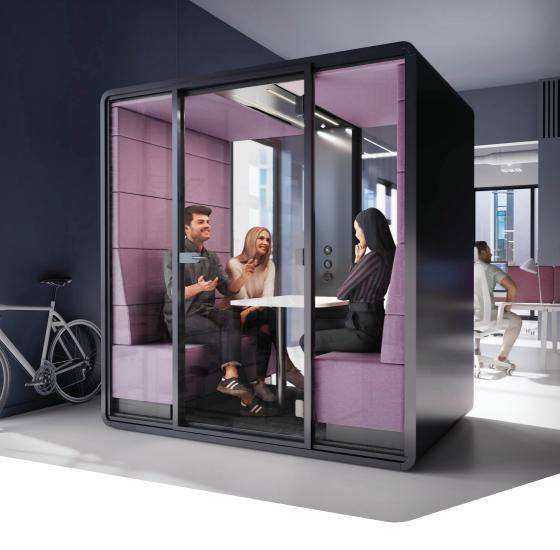

# hushmeet

YOUR MEETING YOUR WAY

WE PROVIDE SEPARATE MOBILE SPACES, REPLACING STRESS WITH HARMONY & PEACE.

HushMeet is an additional, independent space for your office. It allows you to conduct meetings in a comfortable and secure environment with advanced acoustic solutions. Additionally, the closed space provides a feeling of privacy which ensures that everyone within the hushMeet can feel at ease. The pod is an excellent alternative to small conference rooms and can be placed wherever you want! The pod is fully adapted to the needs of neurodivergent individuals, as confirmed, among others, by the Certified Autism Resource.

### **HUSHMEET** IS A PERFECT PLACE FOR:

Private meetings

Creative work

Group video conferences

HR interviews

- 1 Tempered, laminated acoustic glass door with high quality handle
- 2 Laminated front and back acoustic glass panels
- 3 Acoustic lined fabric panels
- 4 Led ceiling light with dimmer
- 5 Ventilation system activated by a motion sensor
- 6 Option to hang a TV screen on the central panel
- 7 Independent, manual smooth lighting and ventilation rotary knobs
- 8 Power module (power + USB type A, USB type C + RJ45)
- 9 Two upholstered benches
- 10 Integrated castors