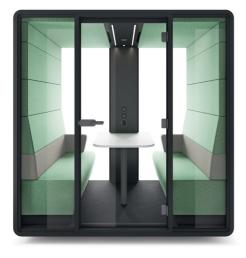

### **HUSHMEET** IS A PERFECT PLACE FOR:

Private meetings

Creative work

Group video conferences

HR interviews

- 1 Tempered, laminated acoustic glass door with high quality handle
- 2 Laminated front and back acoustic glass panels
- 3 Acoustic lined fabric panels
- 4 Led ceiling light with dimmer
- 5 Ventilation system activated by a motion sensor
- 6 Option to hang a TV screen on the central panel
- 7 Independent, manual smooth lighting and ventilation rotary knobs
- 8 Power module (power + USB type A, USB type C + RJ45)
- 9 Two upholstered benches
- 10 Integrated castors

### WHY IS THE **HUSHMEET** A UNIQUE OFFICE SOLUTION?

You can move the pod without disassembly, with build-in castors.

### **ACOUSTICS**

The upholstery and double glazed door with acoustic film effectively absorbs sound.

### **FACILITIES**

HushMeet is an independent space powered by electricity, providing comfortable conditions during the meeting.