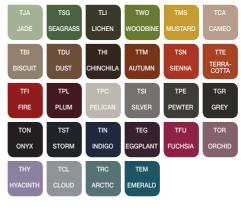

### **FINISHES**

Upholstery Wool

Backrest & armrest color options (can be configured independently from acoustic panels color)