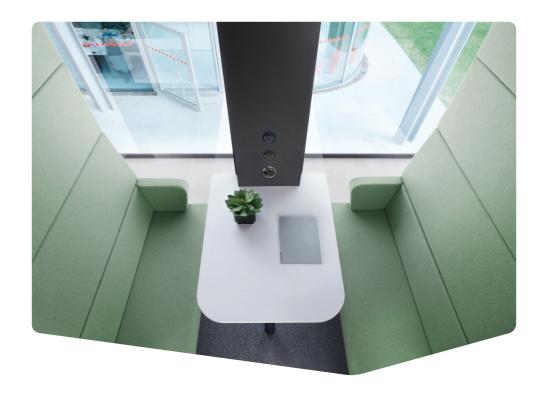

# hushmeet

YOUR MEETING YOUR WAY

WE PROVIDE SEPARATE MOBILE SPACES, REPLACING STRESS WITH HARMONY & PEACE.

HushMeet is an additional, independent space for your office. It allows you to conduct meetings in a comfortable and secure environment with advanced acoustic solutions. Additionally, the closed space provides a feeling of privacy which ensures that everyone within the hushMeet can feel at ease. The pod is an excellent alternative to small conference rooms and can be placed wherever you want! The pod is fully adapted to the needs of neurodivergent individuals, as confirmed, among others, by the Certified Autism Resource.

### **DIMENSIONS**

It occupies space needed for two standard workstations.