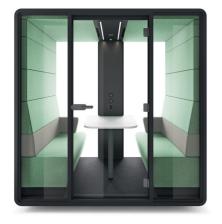

### **HUSHMEET** IS A PERFECT PLACE FOR:

Private meetings

Creative work

Group video conferences

HR interviews

W: 84.64 in H: 88.26 in D: 54.72 in

- 1 Tempered, laminated acoustic glass door with high quality handle
- 2 Laminated front and back acoustic glass panels
- 3 Acoustic lined fabric panels
- 4 Led ceiling light with dimmer
- 5 Ventilation system activated by a motion sensor
- Option to hang a TV screen on the central panel
- 7 Independent, manual smooth lighting and ventilation rotary knobs
- 8 Power module (power + USB type A, USB type C + RJ45)
  - 9 Two upholstered benches
- 10 Integrated castors

### WHY IS THE **HUSHMEET** A UNIQUE OFFICE SOLUTION?

You can move the pod without disassembly, with build-in castors.

### **ACOUSTICS**

The upholstery and double glazed door with acoustic film effectively absorbs sound.

### **FACILITIES**

HushMeet is an independent space powered by electricity, providing comfortable conditions during the meeting.

#### **DIMENSIONS**

It occupies space needed for two standard workstations.