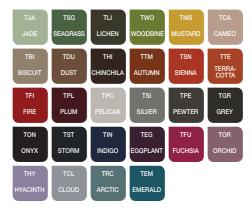

## hushmeet

Backrest & armrest color options (can be configured independently from acoustic panels color)