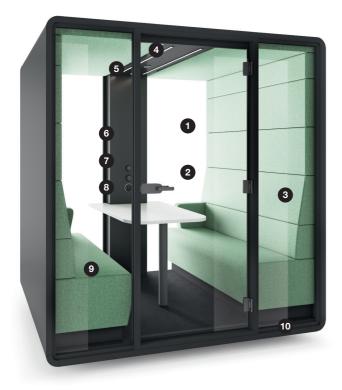

# hushmeet

YOUR MEETING YOUR WAY



WE PROVIDE SEPARATE MOBILE SPACES, REPLACING STRESS WITH HARMONY & PEACE.

HushMeet is an additional, independent space for your office. It allows you to conduct meetings in a comfortable and secure environment with advanced acoustic solutions. Additionally, the closed space provides a feeling of privacy which ensures that everyone within the hushMeet can feel at ease. The pod is an excellent alternative to small conference rooms and can be placed wherever you want!

### **HUSHMEET** IS A PERFECT PLACE FOR:











Private meetings

Creative work

Group video conferences

HR interviews

W: 84.64 in H: 88.26 in D: 54.72 in



- 1 Tempered, laminated acoustic glass door with high quality handle
- 2 Laminated front and back acoustic glass panels
- 3 Acoustic lined fabric panels
- 4 Led ceiling light with dimmer
- 5 Ventilation system activated by a motion sensor
- Option to hang a TV screen on the central panel
- 7 Independent, manual smooth lighting and ventilation rotary knobs
- 8 Power module (power + USB type A, USB type C + RJ45)
  - 9 Two upholstered benches
- 10 Integrated castors



### WHY IS THE **HUSHMEET** A UNIQUE OFFICE SOLUTION?



You can move the pod without disassembly, with build-in castors.



### **ACOUSTICS**

The upholstery and double glazed door with acoustic film effectively absorbs sound.



### **FACILITIES**

HushMeet is an independent space powered by electricity, providing comforta