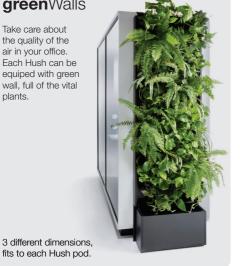

### greenWalls

Take care about the quality of the air in your office. Each Hush can be equiped with green wall, full of the vital plants.