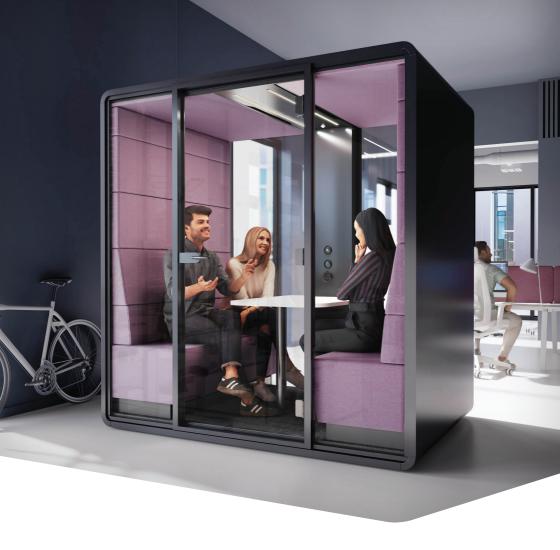

# hushmeet

YOUR MEETING YOUR WAY

WE PROVIDE SEPARATE MOBILE SPACES, REPLACING STRESS WITH HARMONY & PEACE.

HushMeet is an additional, independent space for your office. It allows you to conduct meetings in a comfortable and secure environment with advanced acoustic solutions. Additionally, the closed space provides a feeling of privacy which ensures that everyone within the hushMeet can feel at ease. The pod is an excellent alternative to small conference rooms and can be placed wherever you want!

### **HUSHMEET** IS A PERFECT PLACE FOR:

Private meetings

Creative work

Group video conferences

HR interviews

W: 84.64 in H: 88.26 in D: 54.72 in

- 1 Tempered, laminated acoustic glass door with high quality handle
- 2 Laminated front and back acoustic glass panels
- 3 Acoustic lined fabric panels
- 4 Led ceiling light with dimmer
- 5 Ventilation system activated by a motion sensor
- Option to hang a TV screen on the central panel
- 7 Independent, manual smooth lighting and ventilation rotary knobs
- 8 Power module (power + USB type A, USB type C + RJ45)
  - 9 Two upholstered benches
- 10 Integrated castors