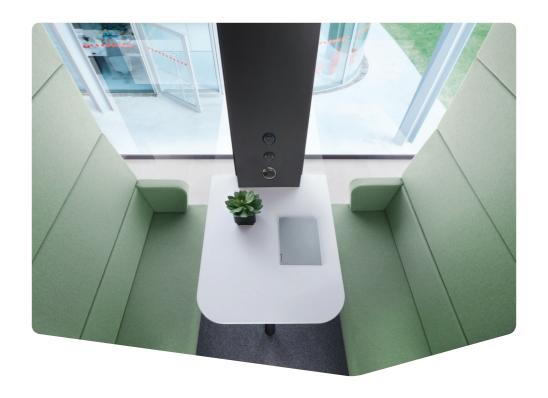

### **HUSHMEET** IS A PERFECT PLACE FOR:

Private meetings

Creative work

Group video conferences

HR interviews

W: 84.64 in H: 88.26 in D: 54.72 in

- 1 Tempered, laminated acoustic glass door with high quality handle
- 2 Laminated front and back acoustic glass panels
- 3 Acoustic lined fabric panels
- 4 Led ceiling light with dimmer
- 5 Ventilation system activated by a motion sensor
- Option to hang a TV screen on the central panel
- 7 Independent, manual smooth lighting and ventilation rotary knobs
- 8 Power module (power + USB type A, USB type C + RJ45)
  - 9 Two upholstered benches
- 10 Integrated castors