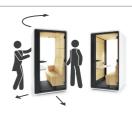

# WE PROVIDE PRIVATE MOBILE SPACES, REPLACING STRESS WITH HARMONY & PEACE.

HushHybrid was designed to meet the current expectations of effective work models. It is a mobile solution with built-in soft seating and provides a comfortable space for solo work, especially video conferences. Additional side LED strips ensure proper face illumination during video calls. The combination of essential for users features creates a universal space for hybrid work, which ensures peaceful and quiet working environment.

# HUSHHYBRID IS A PERFECT PLACE FOR:

Private calls and video conferences

Webinars, both as a speaker and participant

Focused work that requires concentration

W. 48.97 in H. 88.22 in D. 35.43 in

- LED ceiling light run by motion sensor
- 2 Efficient ventilation run by motion sensor
- 3 Tempered, laminated acoustic glass door with high quality handle and hinges
- 4 Laminated acoustic glass rear panel
- 5 Power module
- 6 Control panel
- 7 Tabletop
- 8 Acoustic lined fabric panels
- 9 Upholstered soft seating
- 10 Integral carpeted floor
- Leveling feet
- 12 Integrated castors