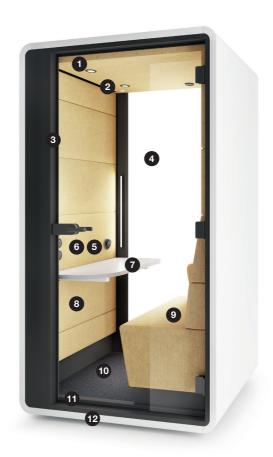

# HUSHHYBRID IS A PERFECT PLACE FOR:

Private calls and video conferences

Webinars, both as a speaker and participant

Focused work that requires concentration

W. 48.97 in H. 88.22 in D. 35.43 in

- LED ceiling light run by motion sensor
- 2 Efficient ventilation run by motion sensor
- 3 Tempered, laminated acoustic glass door with high quality handle and hinges
- 4 Laminated acoustic glass rear panel
- 5 Power module
- 6 Control panel
- 7 Tabletop
- 8 Acoustic lined fabric panels
- 9 Upholstered soft seating
- 10 Integral carpeted floor
- Leveling feet
- 12 Integrated castors