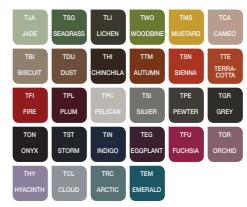

# Upholstery Wool

Backrest & armrest color options (can be configured independently from acoustic panels color)