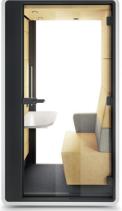

# WE PROVIDE PRIVATE MOBILE SPACES, REPLACING STRESS WITH HARMONY & PEACE.

HushHybrid was designed to meet the current expectations of effective work models. It is a mobile solution with built-in soft seating and provides a comfortable space for solo work, especially video conferences. Additional side LED strips ensure proper face illumination during video calls. The combination of essential for users features creates a universal space for hybrid work, which ensures peaceful and quiet working environment.

# HUSHHYBRID IS A PERFECT PLACE FOR:

Private calls and video conferences

Webinars, both as a speaker and participant

Focused work that requires concentration

W. 48.97 in H. 88.22 in D. 35.43 in

- LED ceiling light run by motion sensor
- 2 Efficient ventilation run by motion sensor
- 3 Tempered, laminated acoustic glass door with high quality handle and hinges
- 4 Laminated acoustic glass rear panel
- 5 Power module
- 6 Control panel
- 7 Tabletop
- 8 Acoustic lined fabric panels
- 9 Upholstered soft seating
- 10 Integral carpeted floor
- Leveling feet
- 12 Integrated castors

## **COMFORTABLE TO USE**

HushHybrid provides an unrivalled user experience thanks to features including quality soft seating, motion sensor activated lighting & ventilation, and internal LED lighting.