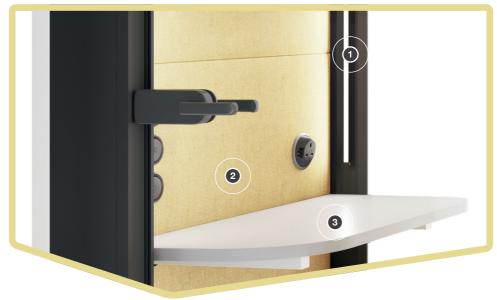

#### AGILE

HushHybrid is equipped with castors which allows you to move it around the office whenever you need.

- Additional LED face lighting with adjustable intensity
- 2 Control panel
  - 110V power module
  - 2 x USB socket type A and C
  - 1xRJ45
  - knobs to adjust fans' speed, face lighting, and ceiling mounted lights
- 3 Ergonomic tabletop