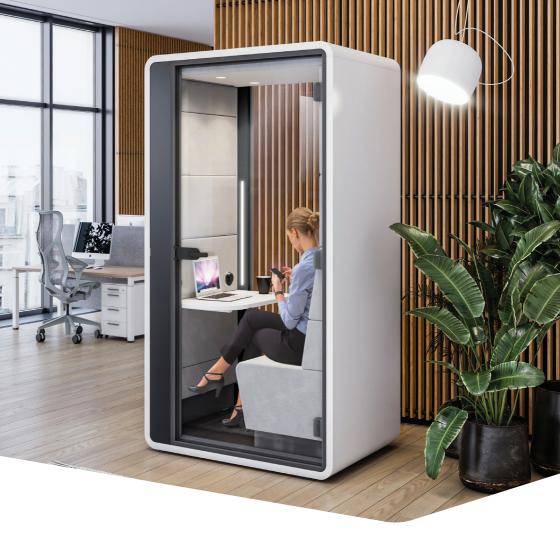

# hushhybrid

FOR BETTER VIDEO CONFERENCES AND HYBRID WORK

# WE PROVIDE PRIVATE MOBILE SPACES, REPLACING STRESS WITH HARMONY & PEACE.

HushHybrid was designed to meet the current expectations of effective work models. It is a mobile solution with built-in soft seating and provides a comfortable space for solo work, especially video conferences. Additional side LED strips ensure proper face illumination during video calls. The combination of essential for users features creates a universal space for hybrid work, which ensures peaceful and quiet working environment.

# HUSHHYBRID IS A PERFECT PLACE FOR:

Private calls and video conferences

Webinars, both as a speaker and participant

Focused work that requires concentration

W. 48.97 in H. 88.22 in D. 35.43 in

- LED ceiling light run by motion sensor
- 2 Efficient ventilation run by motion sensor
- 3 Tempered, laminated acoustic glass door with high quality handle and hinges
- 4 Laminated acoustic glass rear panel
- 5 Power module
- 6 Control panel
- 7 Tabletop
- 8 Acoustic lined fabric panels
- 9 Upholstered soft seating
- 10 Integral carpeted floor
- Leveling feet
- 12 Integrated castors