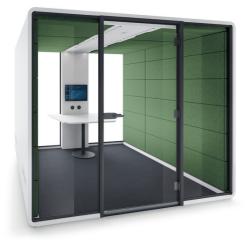

### WE PROVIDE SEPARATE MOBILE SPACES, REPLACING STRESS WITH **HARMONY** & **PEACE**.

Our modular meeting pod is designed up to for 4-6 people, making it the ideal place to co-create, brainstorm and have meetings. Extremely low doorstep and wider door enable many different meeting arrangements and easy access with a wheelchair. Our color schemes fit all styles and make it ultra-flexible solution for all office spaces.

### HUSHACCESS.L IS A PERFECT PLACE FOR:

Highly private meetings

Formal meetings

Work requiring concentration

Group video conferences

W. 102.36 in H. 87.20 in D. 106.29 in

### COMFORTABLE TO USE

spacious inside
endless interior layout options