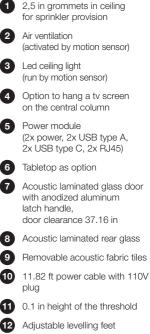

# hushaccess.L

SILENCE EASILY ACCESSIBLE

### WE PROVIDE SEPARATE MOBILE SPACES, REPLACING STRESS WITH **HARMONY** & **PEACE**.

Our modular meeting pod is designed up to for 4-6 people, making it the ideal place to co-create, brainstorm and have meetings. Extremely low doorstep and wider door enable many different meeting arrangements and easy access with a wheelchair. Our color schemes fit all styles and make it ultra-flexible solution for all office spaces.

### HUSHACCESS.L IS A PERFECT PLACE FOR:

Highly private meetings

Formal meetings

Work requiring concentration

Group video conferences

W. 102.36 in H. 87.20 in D. 106.29 in

## WHY IS THE HUSHACCESS.L A UNIQUE OFFICE SOLUTION?

# FUNCTIONALLED lightair ventilation

plug and play

- - left/right handed door
    quick&easy to assemble
  - quickdeasy to asset
     multiple finishes

### COMFORTABLE TO USE

spacious inside
endless interior layout options

#### **CERTIFICATION:**

Premium wool CAL 117