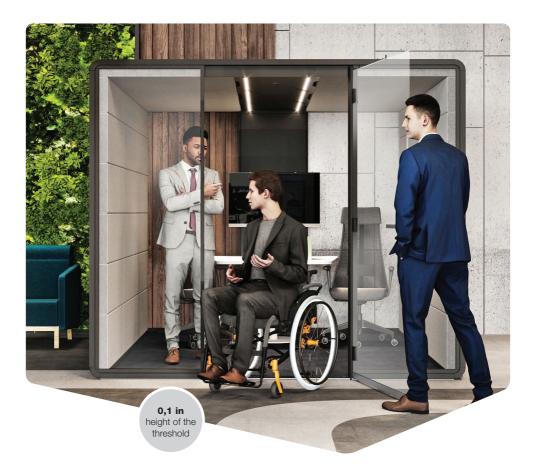

### WE PROVIDE SEPARATE MOBILE SPACES, REPLACING STRESS WITH **HARMONY** & **PEACE**.

Our modular meeting pod is designed up to for 4-6 people, making it the ideal place to co-create, brainstorm and have meetings. Extremely low doorstep and wider door enable many different meeting arrangements and easy access with a wheelchair. Our color schemes fit all styles and make it ultra-flexible solution for all office spaces.

### HUSHACCESS.L IS A PERFECT PLACE FOR:

Highly private meetings

Formal meetings

Work requiring concentration

Group video conferences

W. 102.36 in H. 87.20 in D. 106.29 in