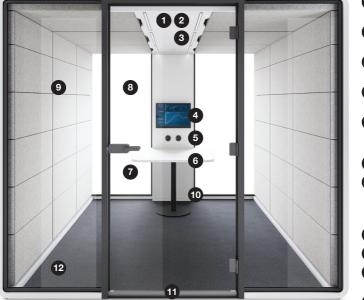

# FUNCTIONALLED lightair ventilation

plug and play

- - left/right handed door
    quick&easy to assemble
  - quickdeasy to asset
     multiple finishes

### COMFORTABLE TO USE

spacious inside
endless interior layout options

#### **CERTIFICATION:**

Premium wool CAL 117