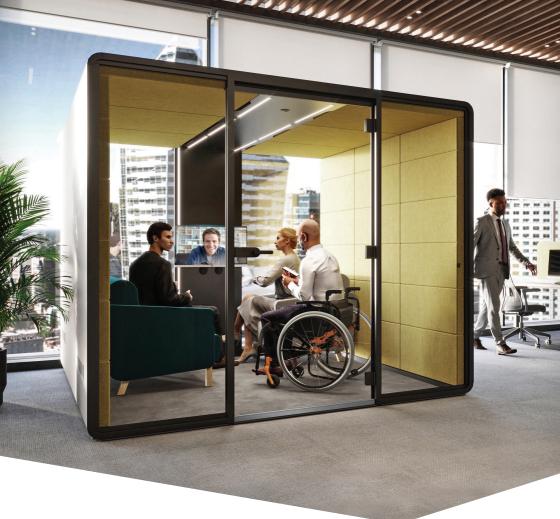

### WE PROVIDE SEPARATE MOBILE SPACES, REPLACING STRESS WITH **HARMONY** & **PEACE**.

Our modular meeting pod is designed up to for 4-6 people, making it the ideal place to co-create, brainstorm and have meetings. Extremely low doorstep and wider door enable many different meeting arrangements and easy access with a wheelchair. Our color schemes fit all styles and make it ultra-flexible solution for all office spaces.

### HUSHACCESS.L IS A PERFECT PLACE FOR:

Highly private meetings

Formal meetings

Work requiring concentration

Group video conferences

W. 102.36 in H. 87.20 in D. 106.29 in