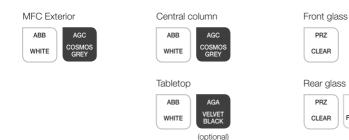

### FINISHES

#### Upholstery Wool

MGA

FROSTED

#### Aluminium profile

The manufacturer reserves the right to introduce design modifications and change parameters that do not impair the usability of the products. The colours shown in the catalogue may differ from the actual colours of the products.