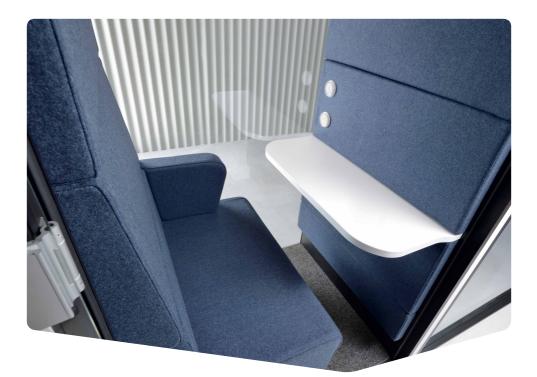

#### WE PROVIDE SEPARATE MOBILE SPACES, **REPLACING STRESS** WITH HARMONY&PEACE

HushTwin is made by two conjoined pods, each with their own sofa, desk, lighting, and ventilation. Both 'halves' provide the essential amount of space to work - no more, no less. For teams who need multiple private work areas in their small office, hushTwin delivers in its efficient use of space.

### **HUSHTWIN** IS A PERFECT PLACE FOR:

Videoconference Work requiring concentration

telephone conversations

W. 85 in H. 91 in D. 35 in

Weight: 1279 lbs

Premium wool CAL 117