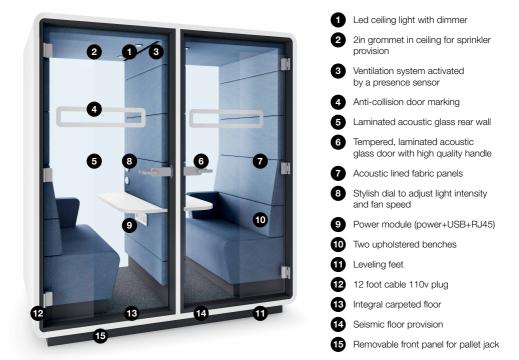

# WHY IS THE HUSHTWIN A UNIQUE OFFICE SOLUTION?

FLEXIBLE · option to relocate without disassembly

- air ventilation
- plug and play

#### EASILY ADAPTABLE

- · left/right handed door
  - quick&easy to assemble
  - multiple finishes

SPACE BENEATH THE FLOOR FOR A PALLET JACK