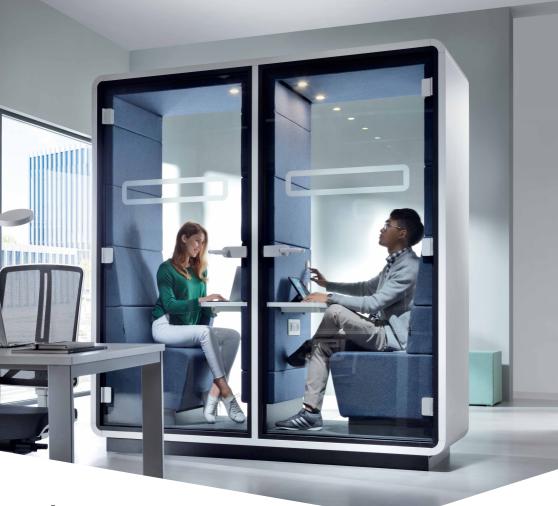

# TWO INDEPENDENT SPACES ENCLOSED IN ONE POD

mikomax smart office.

#### WE PROVIDE SEPARATE MOBILE SPACES, **REPLACING STRESS** WITH HARMONY&PEACE

HushTwin is made by two conjoined pods, each with their own sofa, desk, lighting, and ventilation. Both 'halves' provide the essential amount of space to work - no more, no less. For teams who need multiple private work areas in their small office, hushTwin delivers in its efficient use of space.

### **HUSHTWIN** IS A PERFECT PLACE FOR:

Videoconference Work requiring concentration

telephone conversations

W. 85 in H. 91 in D. 35 in

Weight: 1279 lbs

Premium wool CAL 117