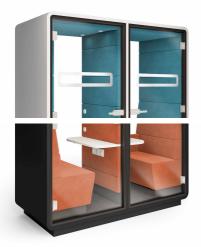

# **hush**twin

# TWO INDEPENDENT SPACES ENCLOSED IN ONE POD

mikomax smart office.

#### WE PROVIDE SEPARATE MOBILE SPACES, **REPLACING STRESS** WITH HARMONY&PEACE

HushTwin is made by two conjoined pods, each with their own sofa, desk, lighting, and ventilation. Both 'halves' provide the essential amount of space to work - no more, no less. For teams who need multiple private work areas in their small office, hushTwin delivers in its efficient use of space.