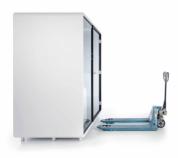

#### EASILY ADAPTABLE

- · left/right handed door
  - quick&easy to assemble
  - multiple finishes

SPACE BENEATH THE FLOOR FOR A PALLET JACK