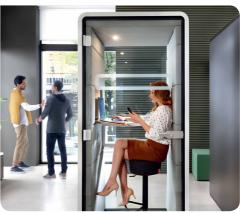

# OFFICE **PHONE CALLS** HAVE NEVER BEEN SO **COMFORTABLE**

# WE PROVIDE SEPARATE MOBILE SPACES. REPLACING STRESS WITH HARMONY&PEACE.

The perfect space for phone calls, video conferencing and a silent retreat for uninterrupted work, offering peace, privacy and efficient conversations.

# **HUSHPHONE** IS A PERFECT PLACE FOR:

Private videoconferences

Confidential telephone conversations

W. 39 in

H. 88 in

D. 35 in

Weight: 705 lbs

- PIR activated LED ceiling light
- Air ventilation (motion sensor activated)
- 3 Side fold-away oak laptop table with leather handle 18x14 in (W, D)
- Power module (power, USB type A, USB type C, RJ45)
- Ergonomic mdf tapered rear shelf 31x6-8.4x11 in (W, D, H)
- Acoustic laminated glass door with high quality latch handle
- Acoustic laminated rear glass
- Removable acoustic fabric tiles
- Integral carpeted floor
- 12 Foot cable with 110v plug
- Seismic floor provision
- Adjustable levelling feet
- Optional integrated stool
- Integrated castors
- Anti-collision door marking