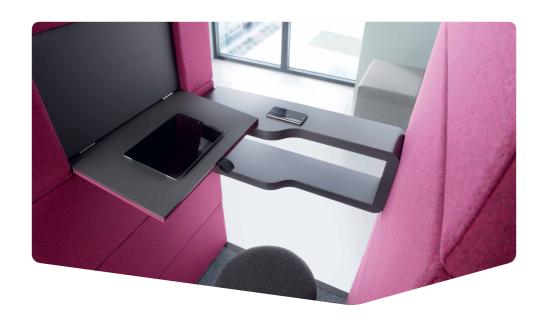

# **HUSHPHONE** IS A PERFECT PLACE FOR:

Private videoconferences

Confidential telephone conversations

W. 39 in

H. 88 in

D. 35 in

Weight: 705 lbs

- PIR activated LED ceiling light
- Air ventilation (motion sensor activated)
- 3 Side fold-away oak laptop table with leather handle 18x14 in (W, D)
- Power module (power, USB type A, USB type C, RJ45)
- Ergonomic mdf tapered rear shelf 31x6-8.4x11 in (W, D, H)
- Acoustic laminated glass door with high quality latch handle
- Acoustic laminated rear glass
- Removable acoustic fabric tiles
- Integral carpeted floor
- 12 Foot cable with 110v plug
- Seismic floor provision
- Adjustable levelling feet
- Optional integrated stool
- Integrated castors
- Anti-collision door marking

#### **FUNCTIONAL**

- LED light
- air ventilation
- fold-away laptop table
- plug and play