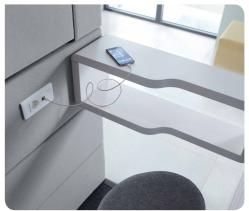

# **HUSHPHONE** IS A PERFECT PLACE FOR:

Private videoconferences

Confidential telephone conversations

W. 39 in

H. 88 in

D. 35 in

Weight: 705 lbs

- PIR activated LED ceiling light
- Air ventilation (motion sensor activated)
- 3 Side fold-away oak laptop table with leather handle 18x14 in (W, D)
- Power module (power, USB type A, USB type C, RJ45)
- Ergonomic mdf tapered rear shelf 31x6-8.4x11 in (W, D, H)
- Acoustic laminated glass door with high quality latch handle
- Acoustic laminated rear glass
- Removable acoustic fabric tiles
- Integral carpeted floor
- 12 Foot cable with 110v plug
- Seismic floor provision
- Adjustable levelling feet
- Optional integrated stool
- Integrated castors
- Anti-collision door marking

#### **FUNCTIONAL**

- LED light
- air ventilation
- fold-away laptop table
- plug and play