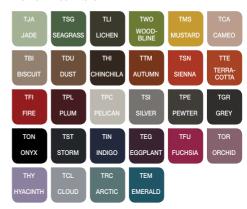

, D, H)
- Acoustic laminated glass door with high quality latch handle
- Acoustic laminated rear glass
- Removable acoustic fabric tiles
- Integral carpeted floor
- 12 Foot cable with 110v plug
- Seismic floor provision
- Adjustable levelling feet
- Optional integrated stool
- Integrated castors
- Anti-collision door marking











# WHY IS THE HUSHPHONE A UNIQUE OFFICE SOLUTION?



#### COMPACT

- smaller than 40 in square
- weight: 705 lbs



## **COMFORTABLE TO USE**

- ergonomic armrest
- movement sensor
- optional stool



#### **FUNCTIONAL**

- LED light
- air ventilation
- fold-away laptop table
- plug and play



## **EASILY ADAPTABLE**

- left/right handed door
- quick&easy to assemble
- multiple finishes
- integrated castors







# **FINISHES**

#### Premium Wool Interior





Take care about the quality of the air in your office Each Hush can be equiped with green wall, full of the vital plants.



#### MFC Exterior

AGC ABB COSMOS

WHITE

# Shelf

JMB AQUERED WHITE

# Rear glass

PRZ CLEAR

MGA FROSTED

### Aluminium profile

#### Hinge/door handle

## Stool

Find out more by visiting our website.

fits to each Hush pod.