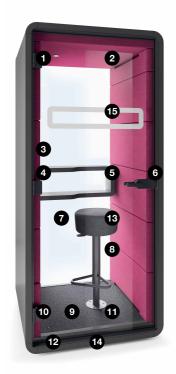

# **HUSHPHONE** IS A PERFECT PLACE FOR:

Private videoconferences

Confidential telephone conversations

W. 39 in

H. 88 in

D. 35 in

Weight: 705 lbs

- PIR activated LED ceiling light
- Air ventilation (motion sensor activated)
- 3 Side fold-away oak laptop table with leather handle 18x14 in (W, D)
- Power module (power, USB type A, USB type C, RJ45)
- Ergonomic mdf tapered rear shelf 31x6-8.4x11 in (W, D, H)
- Acoustic laminated glass door with high quality latch handle
- Acoustic laminated rear glass
- Removable acoustic fabric tiles
- Integral carpeted floor
- 12 Foot cable with 110v plug
- Seismic floor provision
- Adjustable levelling feet
- Optional integrated stool
- Integrated castors
- Anti-collision door marking

#### COMPACT

- smaller than 40 in square
- weight: 705 lbs

## **COMFORTABLE TO USE**

- ergonomic armrest
- movement sensor
- optional stool

#### **FUNCTIONAL**

- LED light
- air ventilation
- fold-away laptop table
- plug and play

## **EASILY ADAPTABLE**

- left/right handed door
- quick&easy to assemble
- multiple finishes
- integrated castors