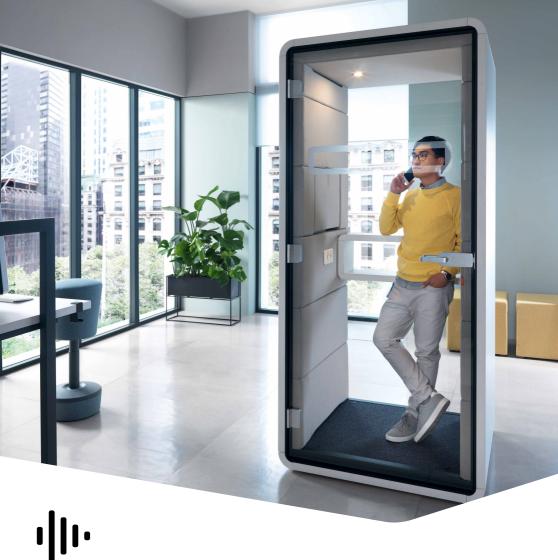

# OFFICE **PHONE CALLS** HAVE NEVER BEEN SO **COMFORTABLE**

# WE PROVIDE SEPARATE MOBILE SPACES. REPLACING STRESS WITH HARMONY&PEACE.

The perfect space for phone calls, video conferencing and a silent retreat for uninterrupted work, offering peace, privacy and efficient conversations.

# **HUSHPHONE** IS A PERFECT PLACE FOR:

Private videoconferences

Confidential telephone conversations

W. 39 in

H. 88 in

D. 35 in

Weight: 705 lbs

- PIR activated LED ceiling light
- Air ventilation (motion sensor activated)
- 3 Side fold-away oak laptop table with leather handle 18x14 in (W, D)
- Power module (power, USB type A, USB type C, RJ45)
- Ergonomic mdf tapered rear shelf 31x6-8.4x11 in (W, D, H)
- Acoustic laminated glass door with high quality latch handle
- Acoustic laminated rear glass
- Removable acoustic fabric tiles
- Integral carpeted floor
- 12 Foot cable with 110v plug
- Seismic floor provision
- Adjustable levelling feet
- Optional integrated stool
- Integrated castors
- Anti-collision door marking