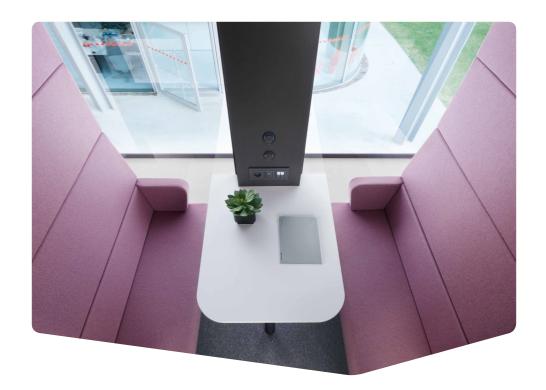

## WE PROVIDE SEPARATE MOBILE SPACES, REPLACING STRESS WITH HARMONY&PFACE

The perfect space for small meetings of up to four people, where you can collaborate, discuss confidential matters, brainstorm creatively or carry out interviews.

## **HUSHMEET** IS A PERFECT PLACE FOR:

Private meetings

Creative work

Group video conferences

HR interviews

D: 56 in Weight: 1433 lbs

W. 85 in

H: 91 in

- 1 2in grommet in ceiling for sprinkler provision
- Air ventilation (presence sensor activated)
- Anti-collision door marking
- Stylish dial to adjust light intensity and fan speed
- Power module (power, USB Type A, USB Type C, RJ45)
- 6 Steel pedestal table with white top 39x30 in
- Double sofas x2
- 8 Dimmable LED ceiling light (presence sensor) activated)
- 9 Option to hang a TV screen on the central column
- 10 Acoustic laminated rear glass
- Acoustic laminated glass door with anodized aluminum latch handle
- 12 Removable acoustic fabric tiles
- 13 Integral carpeted floor
- 14 12 foot cable 110v plug
- 15 Adjustable levelling feet
- Removable front panel for pallet jack
- Seismic floor provision