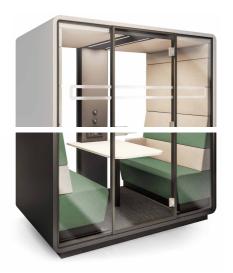

## **HUSHMEET** IS A PERFECT PLACE FOR:

Private meetings

Creative work

Group video conferences

HR interviews

D: 56 in Weight: 1433 lbs

W. 85 in

H: 91 in

- 1 2in grommet in ceiling for sprinkler provision
- Air ventilation (presence sensor activated)
- Anti-collision door marking
- Stylish dial to adjust light intensity and fan speed
- Power module (power, USB Type A, USB Type C, RJ45)
- 6 Steel pedestal table with white top 39x30 in
- Double sofas x2
- 8 Dimmable LED ceiling light (presence sensor) activated)
- 9 Option to hang a TV screen on the central column
- 10 Acoustic laminated rear glass
- Acoustic laminated glass door with anodized aluminum latch handle
- 12 Removable acoustic fabric tiles
- 13 Integral carpeted floor
- 14 12 foot cable 110v plug
- 15 Adjustable levelling feet
- Removable front panel for pallet jack
- Seismic floor provision