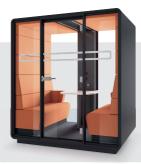

## **PRODUCT** IS ALSO AVAILABLE IN THE S VERSION

HushMeet.S is the answer to smaller space. It is designed for meetings in a group of two people.

**†** 1-2

W: 85 in H: 91 in D: 35 in

Weight: 1168 lbs