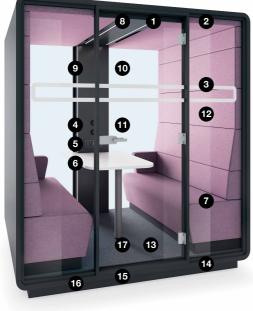

- 1 2in grommet in ceiling for sprinkler provision
- Air ventilation (presence sensor activated)
- Anti-collision door marking
- Stylish dial to adjust light intensity and fan speed
- Power module (power, USB Type A, USB Type C, RJ45)
- 6 Steel pedestal table with white top 39x30 in
- Double sofas x2
- 8 Dimmable LED ceiling light (presence sensor) activated)
- 9 Option to hang a TV screen on the central column
- 10 Acoustic laminated rear glass
- Acoustic laminated glass door with anodized aluminum latch handle
- 12 Removable acoustic fabric tiles
- 13 Integral carpeted floor
- 14 12 foot cable 110v plug
- 15 Adjustable levelling feet
- Removable front panel for pallet jack
- Seismic floor provision