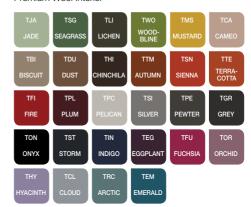

## **FINISHES**

#### Premium Wool Interior

#### MFC Exterior

AGC ABB
COSMOS GREY WHITE

## Central column

AGC COSMOS GREY

# Rear glass

CLEAR

MGA

Aluminium profile

JGC LAQUERED COSMOS GREY

#### Hinge/door handle

JAL ANODIZED ALUMINUM

JGC LAQUERED COSMOS GREY

## Steel pedestal

JAN ANTHRA-CITE

Find out more by visiting our website.

3 different dimensions, fits to each Hush pod.