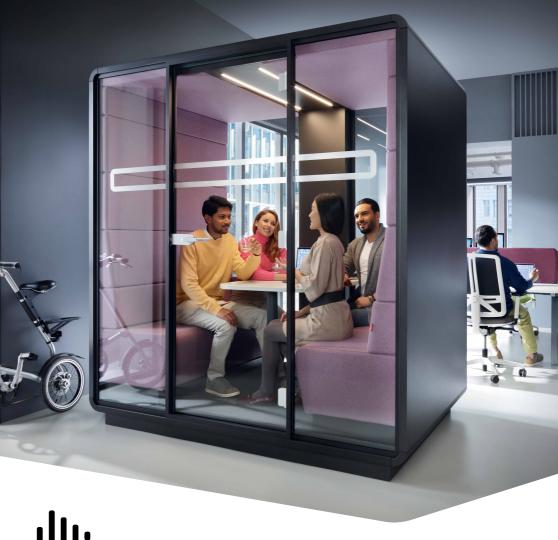

## WE PROVIDE SEPARATE MOBILE SPACES, REPLACING STRESS WITH HARMONY&PFACE

The perfect space for small meetings of up to four people, where you can collaborate, discuss confidential matters, brainstorm creatively or carry out interviews.

## **HUSHMEET** IS A PERFECT PLACE FOR:

Private meetings

Creative work

Group video conferences

HR interviews

D: 56 in Weight: 1433 lbs

W. 85 in

H: 91 in