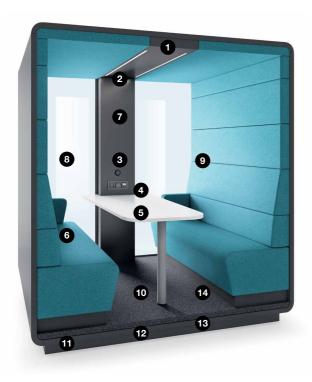

## **HUSHMEET.OPEN** IS A PERFECT PLACE FOR:

Creative work

W. 85 in H. 91 in D. 55 in

Weight: 1212 lbs

- 2in grommet in ceiling for sprinkler provision
- 2 Dimmable led ceiling light (presence sensor activated)
- 3 Stylish dial to adjust light intensity
- 4 Power module (power, USB type A, USB type C, RJ45)
- 5 Steel pedestal table with white top 39x51,18 in (W, D)
- 6 Double sofas x2
- 7 Option to hang a tv screen. on the central column
- 8 Acoustic laminated rear glass
- Removable acoustic fabric tiles
- 10 Integral carpeted floor
- 12 Foot cable with 110v plug
- Adjustable levelling feet
- Removable front panel for pallet jack
- Seismic floor provision