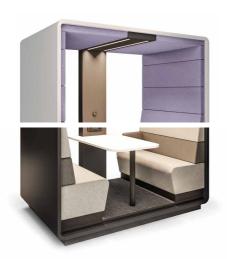

## **HUSHMEET.OPEN** IS A PERFECT PLACE FOR:

Creative work

W. 85 in H. 91 in D. 55 in

Weight: 1212 lbs

- 2in grommet in ceiling for sprinkler provision
- 2 Dimmable led ceiling light (presence sensor activated)
- 3 Stylish dial to adjust light intensity
- 4 Power module (power, USB type A, USB type C, RJ45)
- 5 Steel pedestal table with white top 39x51,18 in (W, D)
- 6 Double sofas x2
- 7 Option to hang a tv screen. on the central column
- 8 Acoustic laminated rear glass
- Removable acoustic fabric tiles
- 10 Integral carpeted floor
- 12 Foot cable with 110v plug
- Adjustable levelling feet
- Removable front panel for pallet jack
- Seismic floor provision