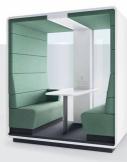

## HUSHMEET.OPEN IS ALSO AVAILABLE IN THE S VERSION

HushMeet.open.S is the answer to smaller space. It is designed for meetings in a group of two people.

W: 85 in H: 91 in D: 35 in

Weight: 937 lbs