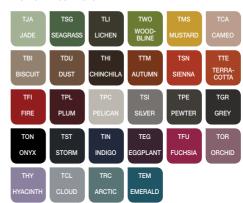

### **FINISHES**

#### Premium Wool Interior

Take care about the quality of the air in your office Each Hush can be equiped with green wall, full of the vital plants.

### MFC Exterior

AGC ABB COSMOS WHITE

### Central column

AGC

### Rear glass

PRZ MGA CLEAR FROSTED Aluminium profile

### Steel pedestal

ANTHRA-CITE

Find out more by visiting our website.

3 different dimensions, fits to each Hush pod.