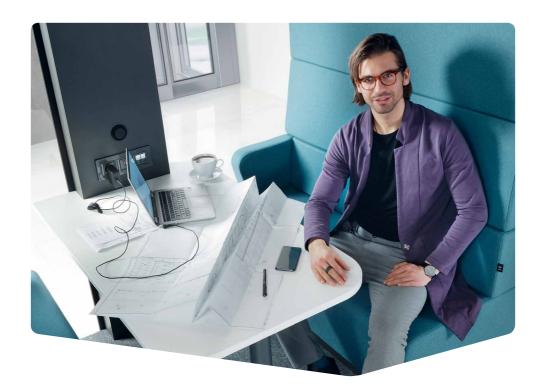

# STAY **OPEN** WHILE **MEETING** PEOPLE

WE PROVIDE SEPARATE MOBILE SPACES, REPLACING STRESS WITH HARMONY&PEACE. The perfect informal open space where you can collaborate or brainstorm. HushMeet.open is an open fronted booth available in two sizes, small is suitable for a meeting of up to two people and large is suitable for up to four people.

## **HUSHMEET.OPEN** IS A PERFECT PLACE FOR:

Creative work

W. 85 in H. 91 in D. 55 in

Weight: 1212 lbs

- 2in grommet in ceiling for sprinkler provision
- 2 Dimmable led ceiling light (presence sensor activated)
- 3 Stylish dial to adjust light intensity
- 4 Power module (power, USB type A, USB type C, RJ45)
- 5 Steel pedestal table with white top 39x51,18 in (W, D)
- 6 Double sofas x2
- 7 Option to hang a tv screen. on the central column
- 8 Acoustic laminated rear glass
- Removable acoustic fabric tiles
- 10 Integral carpeted floor
- 12 Foot cable with 110v plug
- Adjustable levelling feet
- Removable front panel for pallet jack
- Seismic floor provision