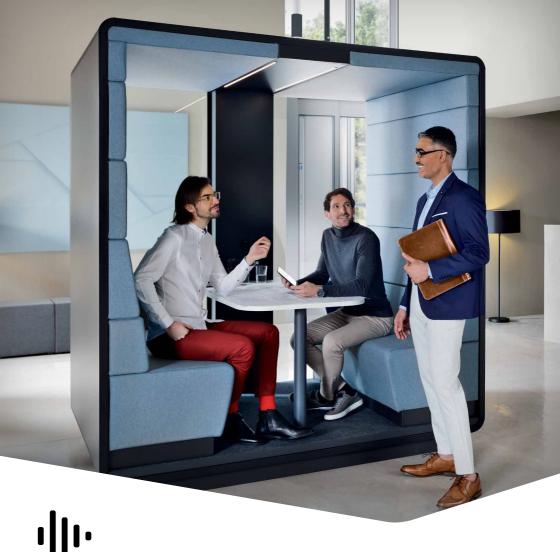

# STAY **OPEN** WHILE **MEETING** PEOPLE

WE PROVIDE SEPARATE MOBILE SPACES, REPLACING STRESS WITH HARMONY&PEACE. The perfect informal open space where you can collaborate or brainstorm. HushMeet.open is an open fronted booth available in two sizes, small is suitable for a meeting of up to two people and large is suitable for up to four people.

## **HUSHMEET.OPEN** IS A PERFECT PLACE FOR:

Creative work

W. 85 in H. 91 in D. 55 in

Weight: 1212 lbs

- 2in grommet in ceiling for sprinkler provision
- 2 Dimmable led ceiling light (presence sensor activated)
- 3 Stylish dial to adjust light intensity
- 4 Power module (power, USB type A, USB type C, RJ45)
- 5 Steel pedestal table with white top 39x51,18 in (W, D)
- 6 Double sofas x2
- 7 Option to hang a tv screen. on the central column
- 8 Acoustic laminated rear glass
- Removable acoustic fabric tiles
- 10 Integral carpeted floor
- 12 Foot cable with 110v plug
- Adjustable levelling feet
- Removable front panel for pallet jack
- Seismic floor provision