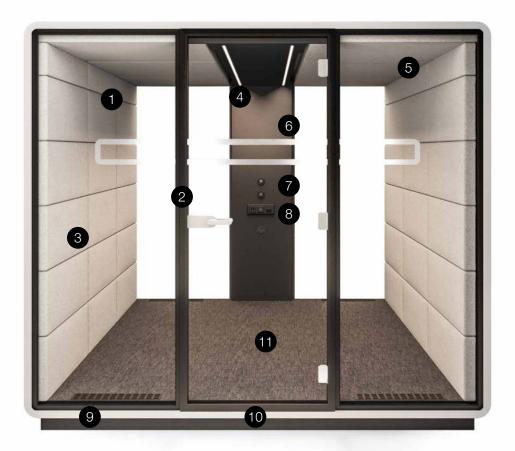

#### TECHNICAL FEATURES

- 1 Sound-proofed glass panels
- 2 Aluminium-framed door with sound-proofing seal
- 3 Acoustic lined fabric panels
- 4 Led ceiling light with dimmer
- 5 Efficient ventilation system
- 6 Option to hang a Tv screen on the central panel
- 7 Independent, manual smooth lighting and ventilation rotary knobs
- 8 Power module (power + usb + rJ45)
- 9 Levelled floor
- Mobile design facilitates relocation with only some disassembly required
- Fits 4, 6 or 8 chairs (depending on the number of modules)