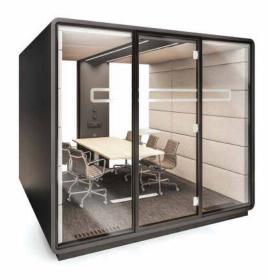

#### TECHNICAL FEATURES

- 1 Sound-proofed glass panels
- 2 Aluminium-framed door with sound-proofing seal
- 3 Acoustic lined fabric panels
- 4 Led ceiling light with dimmer
- 5 Efficient ventilation system
- 6 Option to hang a Tv screen on the central panel
- 7 Independent, manual smooth lighting and ventilation rotary knobs
- 8 Power module (power + usb + rJ45)
- 9 Levelled floor
- Mobile design facilitates relocation with only some disassembly required
- Fits 4, 6 or 8 chairs (depending on the number of modules)