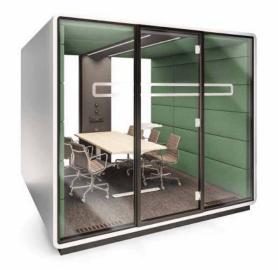

#### **FACILITIES**

HushMeet.L is an independent space powered by electricity, providing comfortable conditions during the meeting.

#### MODULAR DESIGN

Each hushMeet.L can be expanded with additional modules.

#### **MOBILITY**

Each modular box can be relocated after partial disassembly.

#### SOUND PERFORMANCE

Sound-proofing glass panels and upholstery effectively suppress sounds from the inside and outside.