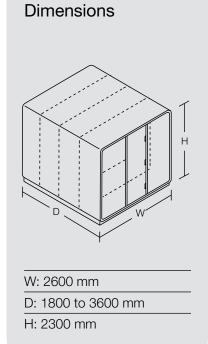

#### 2 MODULES

2600x1800x2300 comfortably fits 4 people

#### 3 MODULES

2600x2700x2300 comfortably fits 6 people

#### 4 MODULES

2600x3600x2300 comfortably fits 8 people