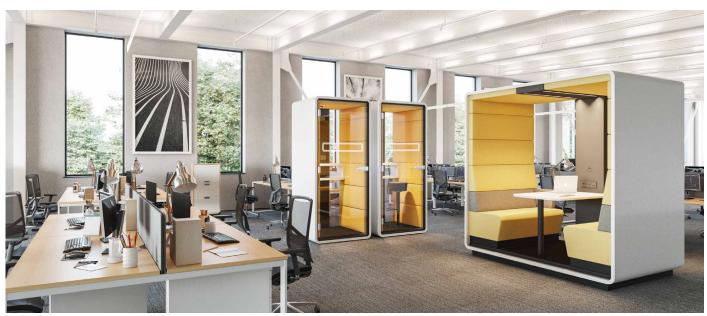

### **MOBILITY**

You can move the pod without disassembly

### **DIMENSIONS**

It occupies space needed for two standard workstations.