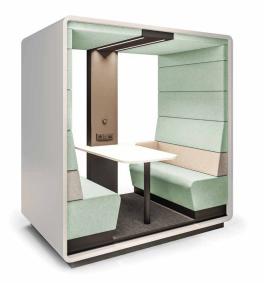

### **TECHNICAL FEATURES**

- Acoustic lined fabric panels
- Led ceiling light with dimmer
- Option to hang a TV screen on the central panel
- Independent, manual smooth lighting rotary knob
- 5 Power module (230V + USB + RJ45)
- 6 Compact desk
- 7 Two upholstered benches
- 8 Leveling feet
- Possibility to move without disassembly

Width 2150 mm Height

Depth 1390 mm

2300 mm