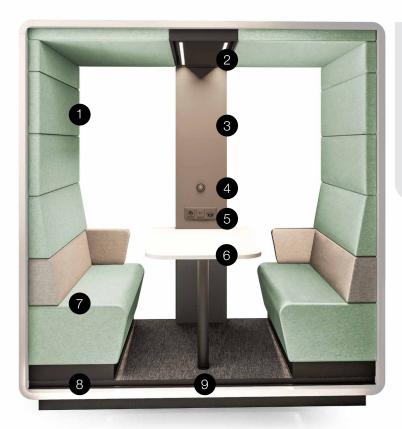

### **TECHNICAL FEATURES**

- Acoustic lined fabric panels
- Led ceiling light with dimmer
- Option to hang a TV screen on the central panel
- Independent, manual smooth lighting rotary knob
- 5 Power module (230V + USB + RJ45)
- 6 Compact desk
- 7 Two upholstered benches
- 8 Leveling feet
- Possibility to move without disassembly