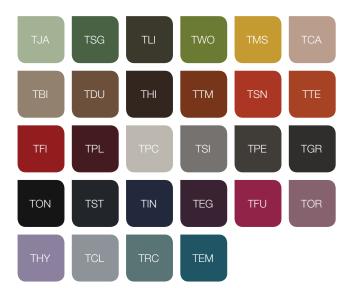

ound.



### **COMFORT**

Two upholstered benches and the armrest ensure the comfort of use.

### **TECHNICAL FEATURES**

- Acoustic lined fabric panels
- Led ceiling light with dimmer
- Option to hang a TV screen on the central panel
- Independent, manual smooth lighting rotary knob
- 5 Power module (230V + USB + RJ45)
- 6 Compact desk
- 7 Two upholstered benches
- 8 Leveling feet
- Possibility to move without disassembly





Width 2150 mm Height

Depth 1390 mm

2300 mm



### PRODUCT IS ALSO AVAILABLE IN **THE S VERSION**

Hush Meet Open S is the answer to the needs of smaller offices. It is designed for meetings in a group of two people.



Width 2150 mm

Height 2300 mm

Depth 900 mm



### **COLOUR FINISHES**

### CARCASS FINISHES

### INTERIOR FINISHES





#### **UPHOLSTERY WOOL**







### **UPHOLSTERY PETRUS**



### MIDDLE COLUMN







#### **UPHOLSTERY MURA**



Find out more by visiting our website.

hushoffice.com

mikomax smart office.



Experience Hush in your office before you commit.

AR app