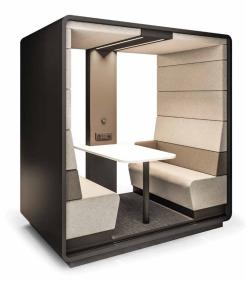

# WE PROVIDE SEPARATE MOBILE SPACES, REPLACING STRESS WITH HARMONY & PEACE.

Hush Meet Open is designed for informal meetings in the office. It is the independent space, ideal for conversations in small teams. The semi-open form is more affordable for

users, and ergonomic sofas ensure comfort during longer meetings. Hush Meet Open promotes creativity and openness to new ideas.

### **HUSH MEET OPEN IS A PERFECT PLACE FOR:**

PRIVATE MEETINGS

**CREATIVE WORK** 

### **TECHNICAL FEATURES**

- Acoustic lined fabric panels
- Led ceiling light with dimmer
- Option to hang a TV screen on the central panel
- Independent, manual smooth lighting rotary knob
- 5 Power module (230V + USB + RJ45)
- 6 Compact desk
- 7 Two upholstered benches
- 8 Leveling feet
- Possibility to move without disassembly