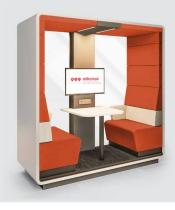

# WE PROVIDE SEPARATE MOBILE SPACES, REPLACING STRESS WITH HARMONY & PEACE.

Hush Meet Open is designed for informal meetings in the office. It is the independent space, ideal for conversations in small teams. The semi-open form is more affordable for

users, and ergonomic sofas ensure comfort during longer meetings. Hush Meet Open promotes creativity and openness to new ideas.

### **HUSH MEET OPEN IS A PERFECT PLACE FOR:**

PRIVATE MEETINGS

**CREATIVE WORK** 

### **COMFORT**

Two upholstered benches and the armrest ensure the comfort of use.