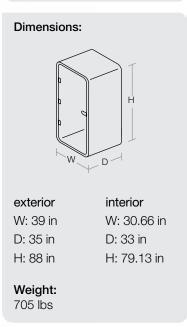

e
- multiple finishes
- integrated castors

# **CERTIFICATION**











Warranty

Made in EU

Certificates

Premium wool CAL 117

## TECHNICAL FEATURES

- PIR activated LED ceiling light
- 2 air ventilation (motion sensor activated)
- 3 side fold-away oak laptop table with leather handle 18 in x 14 in (w,d)
- power module (1x power, 1x USB Type A, 1x USB Type C, 1x RJ45)
- ergonomic MDF tapered rear shelf 31 in x 6 - 8.4 in x 11 in (w,d,h)
- acoustic laminated glass door with anodized aluminum latch handle
- 7 acoustic laminated rear glass
- 8 removable acoustic fabric tiles
- 9 integral carpeted floor
- 10 12 foot cable with 110v plug
- 11 seismic floor provision
- 12 adjustable levelling feet
- 13 optional integrated stool
- 14 integrated castors
- 15 anti-collision door marking









# **FINISHES**











Premium Wool Interior





Rear glass

Shelf

Stool

PRZ

MGA FROSTED

LAQUERED COSMOS GREY

JBM LAQUERED WHITE

JAN ANTHRACITE

Hinge/door handle

Aluminium profile

#### Mark Bailey Mikomax US President

e: mbailey@hushoffice.com p: +44 7585 320160 p: +1 (646) 968-0724

#### Anjul Chandi

Mikomax US VP of sales

e: achandi@hushoffice.com p: +44 7730 567973 p: +1 (646) 968-0724



Experience Hush in any space of your choice







hushoffice.com

mikomax smart office.