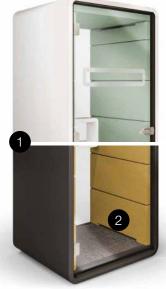

## TECHNICAL FEATURES

- PIR activated LED ceiling light
- 2 air ventilation (motion sensor activated)
- 3 side fold-away oak laptop table with leather handle 18 in x 14 in (w,d)
- power module (1x power, 1x USB Type A, 1x USB Type C, 1x RJ45)
- ergonomic MDF tapered rear shelf 31 in x 6 - 8.4 in x 11 in (w,d,h)
- acoustic laminated glass door with anodized aluminum latch handle
- 7 acoustic laminated rear glass
- 8 removable acoustic fabric tiles
- 9 integral carpeted floor
- 10 12 foot cable with 110v plug
- 11 seismic floor provision
- 12 adjustable levelling feet
- 13 optional integrated stool
- 14 integrated castors
- 15 anti-collision door marking

# **FINISHES**

Premium Wool Interior

Rear glass

Shelf

Stool

PRZ

MGA FROSTED

LAQUERED COSMOS GREY