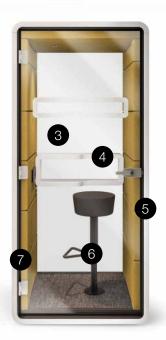

## TECHNICAL FEATURES

- PIR activated LED ceiling light
- 2 air ventilation (motion sensor activated)
- 3 side fold-away oak laptop table with leather handle 18 in x 14 in (w,d)
- power module (1x power, 1x USB Type A, 1x USB Type C, 1x RJ45)
- ergonomic MDF tapered rear shelf 31 in x 6 - 8.4 in x 11 in (w,d,h)
- acoustic laminated glass door with anodized aluminum latch handle
- 7 acoustic laminated rear glass
- 8 removable acoustic fabric tiles
- 9 integral carpeted floor
- 10 12 foot cable with 110v plug
- 11 seismic floor provision
- 12 adjustable levelling feet
- 13 optional integrated stool
- 14 integrated castors
- 15 anti-collision door marking