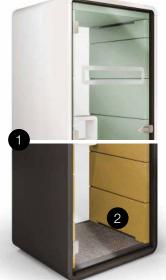

## TECHNICAL FEATURES

- PIR activated LED ceiling light
- 2 air ventilation (motion sensor activated)
- 3 side fold-away oak laptop table with leather handle 18 in x 14 in (w,d)
- power module (1x power, 1x USB Type A, 1x USB Type C, 1x RJ45)
- ergonomic MDF tapered rear shelf 31 in x 6 - 8.4 in x 11 in (w,d,h)
- acoustic laminated glass door with anodized aluminum latch handle
- 7 acoustic laminated rear glass
- 8 removable acoustic fabric tiles
- 9 integral carpeted floor
- 10 12 foot cable with 110v plug
- 11 seismic floor provision
- 12 adjustable levelling feet
- 13 optional integrated stool
- 14 integrated castors
- 15 anti-collision door marking

# **FINISHES**

Premium Wool Interior

Rear glass

Shelf

Stool

PRZ

MGA FROSTED

LAQUERED COSMOS GREY