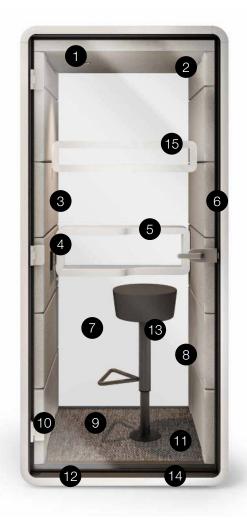

## TECHNICAL FEATURES

- PIR activated LED ceiling light
- 2 air ventilation (motion sensor activated)
- 3 side fold-away oak laptop table with leather handle 18 in x 14 in (w,d)
- power module (1x power, 1x USB Type A, 1x USB Type C, 1x RJ45)
- ergonomic MDF tapered rear shelf 31 in x 6 - 8.4 in x 11 in (w,d,h)
- acoustic laminated glass door with anodized aluminum latch handle
- 7 acoustic laminated rear glass
- 8 removable acoustic fabric tiles
- 9 integral carpeted floor
- 10 12 foot cable with 110v plug
- 11 seismic floor provision
- 12 adjustable levelling feet
- 13 optional integrated stool
- 14 integrated castors
- 15 anti-collision door marking