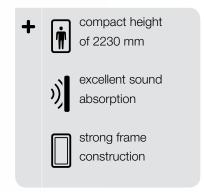

#### **COMPACT**

HushPhone occupies only 1 square meter – the small dimensions and weight allow it to be set or adjusted to the current needs of any organisation.

#### **FUNCTIONAL**

Equipped with lighting, a ventilation system, a folding laptop table, and 230V & USB sockets.

## COMFORTABLE TO USE

Thanks to the armrest, a movement sensor which activates the lighting and ventilation, and a rear wall made of glass, the hushPhone provides an excellent user experience.

#### **AGILE**

HushPhone is equipped with castors which allows you to move it around the office whenever you need.