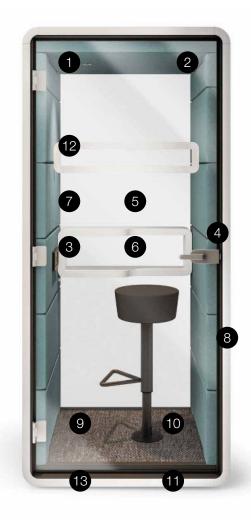

## **TECHNICAL FEATURES**

- 1 Led ceiling light run by motion sensor
- 2 Efficient ventilation run by motion sensor
- 3 Power module (single power, double USB)
- Tamepered acoustic glass door with handle
- 5 Glazed acoustic glass rear wall
- 6 Ergonomic shelf / storage
- 7 Fold-away oak veneer laptop table
- 8 Acoustic lined fabric panels
- 9 Integral carpeted floor
- 10 Optional floor mounted stool
- 11 Leveling feet
- 12 Anti-collision door manifestation
- 13 Castors