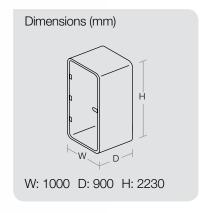

#### **COMPACT**

HushPhone occupies only 1 square meter – the small dimensions and weight allow it to be set or adjusted to the current needs of any organisation.