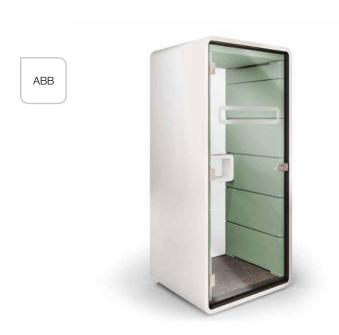

#### **COMPACT**

HushPhone occupies only 1 square meter – the small dimensions and weight allow it to be set or adjusted to the current needs of any organisation.

#### **FUNCTIONAL**

Equipped with lighting, a ventilation system, a folding laptop table, and 230V & USB sockets.

## COMFORTABLE TO USE

Thanks to the armrest, a movement sensor which activates the lighting and ventilation, and a rear wall made of glass, the hushPhone provides an excellent user experience.

#### **AGILE**

HushPhone is equipped with castors which allows you to move it around the office whenever you need.