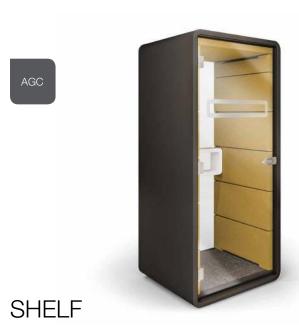

## **TECHNICAL FEATURES**

- 1 Led ceiling light run by motion sensor
- 2 Efficient ventilation run by motion sensor
- 3 Power module (single power, double USB)
- Tamepered acoustic glass door with handle
- 5 Glazed acoustic glass rear wall
- 6 Ergonomic shelf / storage
- 7 Fold-away oak veneer laptop table
- 8 Acoustic lined fabric panels
- 9 Integral carpeted floor
- 10 Optional floor mounted stool
- 11 Leveling feet
- 12 Anti-collision door manifestation
- 13 Castors